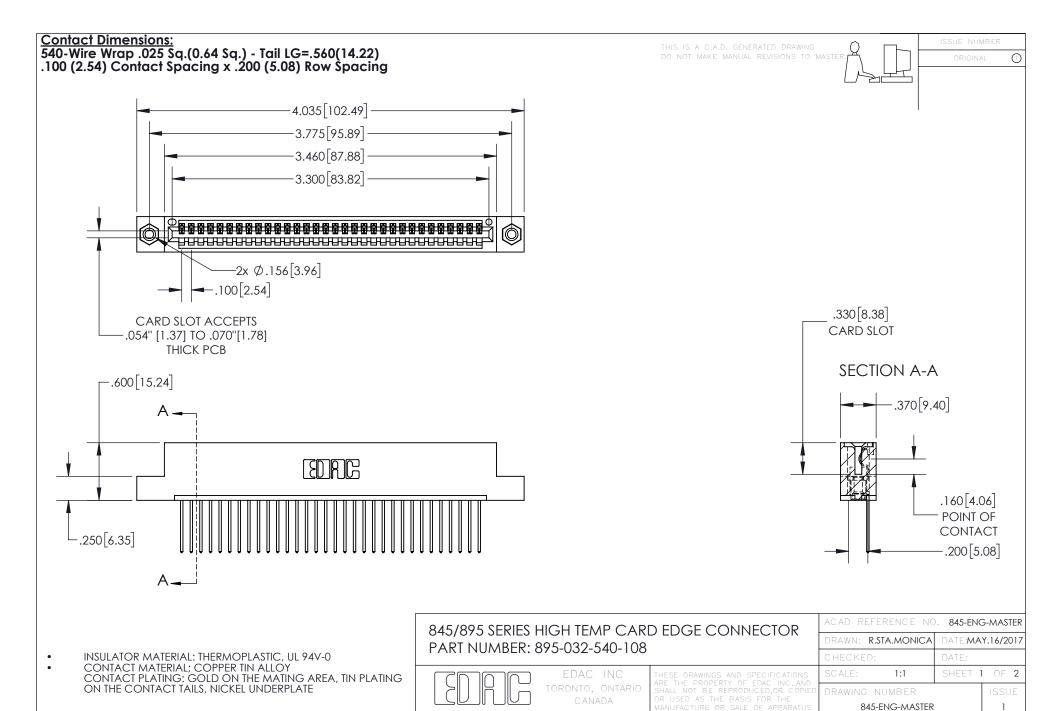

YOUR CONNECTION TO QUALITY & SERVICE







INSULATOR MATERIAL: THERMOPLASTIC POLYESTER, UL 94V-0 DAP MATERIAL AVAILABLE UPON REQUEST

**Contact Code 558** 

CONTACT MATERIAL; COPPER ALLOY CONTACT PLATING: GOLD ON THE MATING AREA, TIN PLATING ON THE CONTACT TAILS, NICKEL UNDERPLATE

## 845/895 SERIES HIGH TEMP CARD EDGE CONNECTOR CONTACT CODE 555,556,558,559,560 DIMENSIONS

YOUR CONNECTION TO QUALITY & SERVICE

Contact Code 559

|   | ACAD REFERENCE NO. 845-ENG-MASTER |                  |  |
|---|-----------------------------------|------------------|--|
|   | DRAWN: R.STA.MONICA               | DATE:MAY.16/2017 |  |
|   | CHECKED:                          | DATE:            |  |
|   | SCALE: 1:1                        | SHEET 2 OF 2     |  |
| D | DRAWING NUMBER                    | ISS