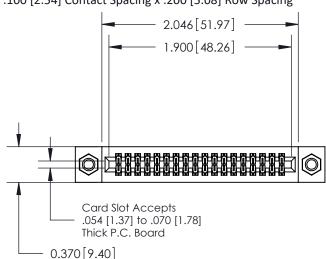

|  |  | \ |
|--|--|---|
|  |  | \ |
|  |  | \ |
|  |  | \ |
|  |  | \ |

.240 [6.10] Point of Contact—

842/892 Series High Temp Card Edge Connector Part Number: 892-036-542-207

| ACAD REFERENCE NO | 842 ENG MASTER   |  |  |  |
|-------------------|------------------|--|--|--|
| DRAWN: J.LEE      | DATE: OCT. 06/09 |  |  |  |
| CHECKED:          | DATE:            |  |  |  |
| SCALE: NTS        | SHEET 1 OF 3     |  |  |  |
| DRAWING NUMBER    | ISSUE            |  |  |  |