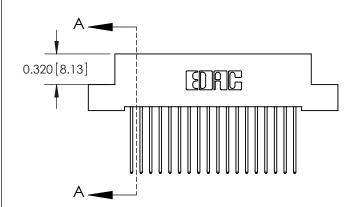

**SECTION A-A** 

842 Assembly

THIS IS A C.A.D. GENERATED DRAWING DO NOT MAKE MANUAL REVISIONS TO MASTER

ORIGINAL (1)

| 842/892 Series High Temp Card Edge Connector |                                                                   |         | ACAD REFERENCE NO. 842 ENG MASTER |          |          |  |
|----------------------------------------------|-------------------------------------------------------------------|---------|-----------------------------------|----------|----------|--|
| Contact Bend Detail                          |                                                                   |         | J.LEE                             | DATE: OC | T. 06/09 |  |
| Confact Bend Defail                          |                                                                   | CHECKE  | ):                                | DATE:    |          |  |
| EDAC INC                                     | THESE DRAWINGS AND SPECIFICATIONS ARE THE PROPERTY OF EDAC INCAND | SCALE:  | NTS                               | SHEET :  | 2 OF 3   |  |
|                                              |                                                                   | DRAWING | NUMBER                            |          | ISSUE    |  |
| YOUR CONNECTION TO QUALITY & SERVICE         | MANUFACTURE OR SALE OF APPARATUS WITHOUT WRITTEN PERMISSION.      | 8       | 42 Assembly                       |          | 1        |  |