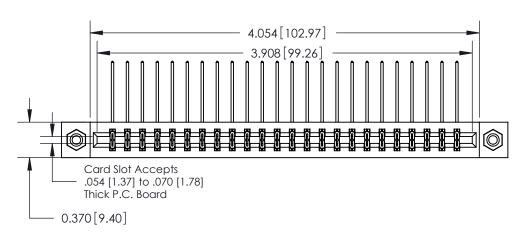

**Mounting Option** 

08-#4-40 Unified Threaded Inserts

## **Contact Detail**

558-90 Degree Bend (Code 541 Contacts)

.156 [3.96] Contact Spacing x .200 [5.08] Row Spacing

THIS IS A C.A.D. GENERATED DRAWING DO NOT MAKE MANUAL REVISIONS TO MASTER.

ISSUE NUMBER

ORIGINAL

**See Accompanying Pages for:** 

**Contact Bend Details** 

837/887 Series High Temp Card Edge Connector Part Number: 887-048-558-808

**EDAC INC** TORONTO, ONTARIO CANADA

THESE DRAWINGS AND SPECIFICATIONS ARE THE PROPERTY OF EDAC INC.,AND SHALL NOT BE REPRODUCED, OR COPIED OR USED AS THE BASIS FOR THE MANUFACTURE OR SALE OF APPARATUS WITHOUT WRITTEN PERMISSION.