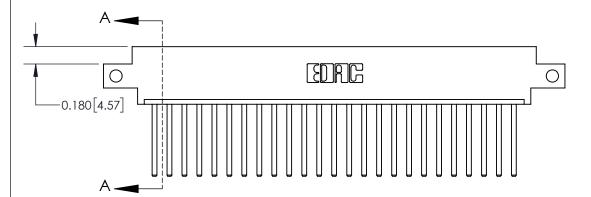

**Mounting Option** 

12-.128 (3.25) Dia. Side Mounting Holes

## **Contact Detail**

544-Wire Wrap .050x.025(1.27x0.64) - Tail LG=.750(19.05)

.156 [3.96] Contact Spacing x .200 [5.08] Row Spacing

THIS IS A C.A.D. GENERATED DRAWING DO NOT MAKE MANUAL REVISIONS TO MASTER.