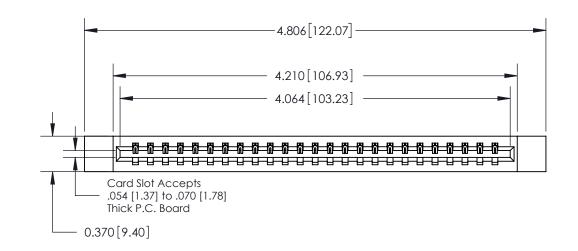

**Mounting Option** 

12-.128 (3.25) Dia. Side Mounting Holes

## **Contact Detail**

544-Wire Wrap .050x.025(1.27x0.64) - Tail LG=.750(19.05)

.156 [3.96] Contact Spacing x .200 [5.08] Row Spacing

THIS IS A C.A.D. GENERATED DRAWING DO NOT MAKE MANUAL REVISIONS TO MASTER.