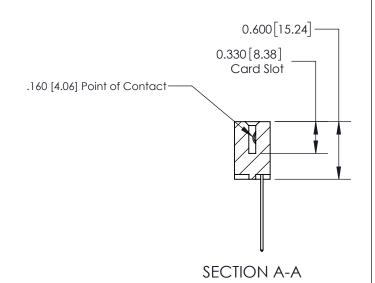

ISSUE NUMBER

ORIGINAL

1

| 837/887 Series High Temp Card Edge Connector<br>Contact Bend Detail |                                                                                                                                     | ACAD REFERENCE NO. | 837 ENG MASTER   |               |
|---------------------------------------------------------------------|-------------------------------------------------------------------------------------------------------------------------------------|--------------------|------------------|---------------|
|                                                                     |                                                                                                                                     | DRAWN: J.LEE       | DATE: OCT. 06/09 |               |
|                                                                     |                                                                                                                                     | CHECKED:           | DATE:            |               |
| EDAC INC                                                            | THESE DRAWINGS AND SPECIFICATIONS ARE THE PROPERTY OF EDAC INC.,AND SHALL NOT BE REPRODUCED, OR COPIED OR USED AS THE BASIS FOR THE | SCALE: NTS         | SHEET            | 2 <b>OF</b> 2 |
| TORONTO, ONTARIO CANADA                                             |                                                                                                                                     | DRAWING NUMBER     | •                | ISSUE         |
| YOUR CONNECTION TO QUALITY & SERVICE                                | MANUFACTURE OR SALE OF APPARATUS WITHOUT WRITTEN PERMISSION.                                                                        | 837 Assembly       |                  | 1             |