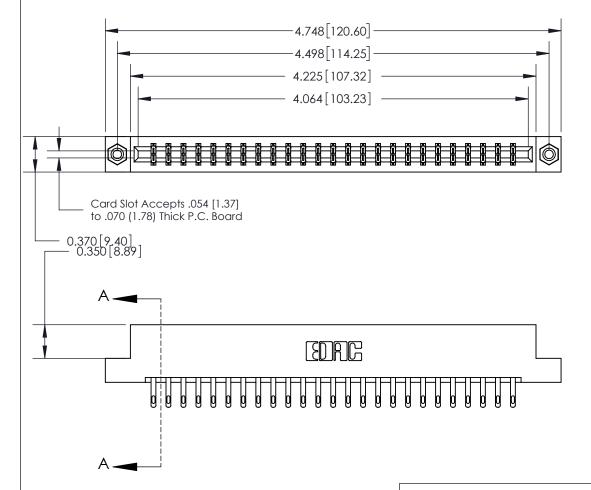

ISSUE NUMBER

ORIGINAL

SECTION A-A 0.388 [9.86] Card Slot .160 [4.06] Point of Contact-

## **See Accompanying Page for:**

- **Bend Detail**
- **Mounting Options**

833 Series High Temp Card Edge Connector Part Number: 833-050-500-208

**EDAC INC** TORONTO, ONTARIO CANADA

THESE DRAWINGS AND SPECIFICATIONS ARE THE PROPERTY OF EDAC INC.,AND SHALL NOT BE REPRODUCED, OR COPIED OR USED AS THE BASIS FOR THE MANUFACTURE OR SALE OF APPARATUS WITHOUT WRITTEN PERMISSION.