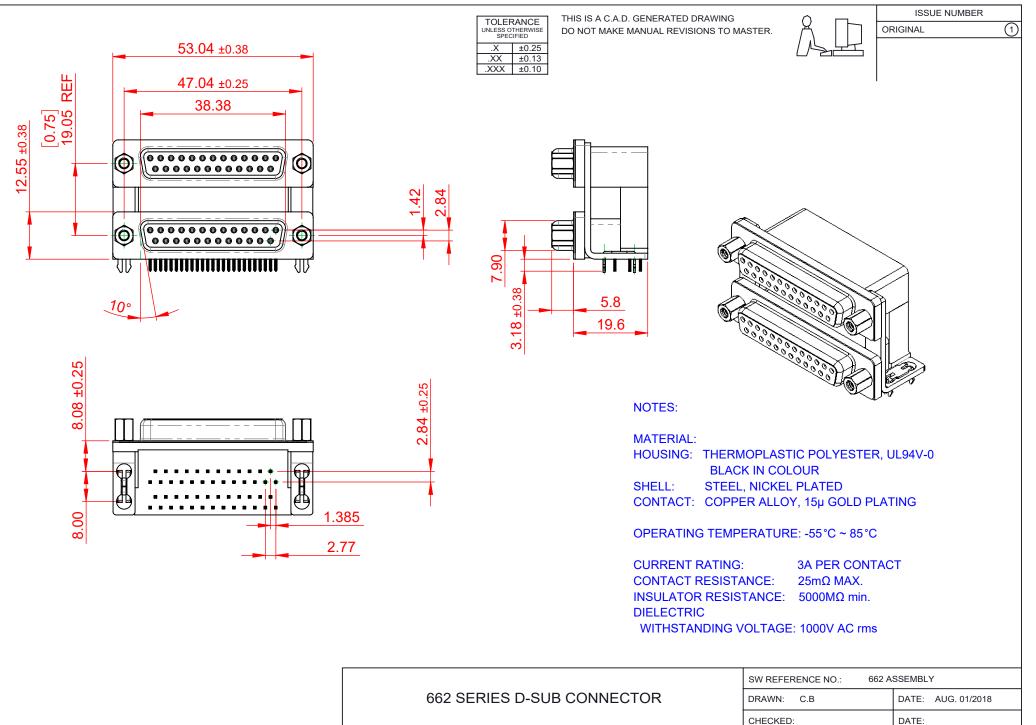

THIS SERIES FULLY CONFORMS TO THE EUROPEAN UNION DIRECTIVES 2011/65/EU FOR RoHS COMPLIANCY.

|  | 662 SERIES D-SUB (                                                             | DRAWN: C.B                                                                                                                                                                                                     | DATE: AUG. 01/2018              |            |       |
|--|--------------------------------------------------------------------------------|----------------------------------------------------------------------------------------------------------------------------------------------------------------------------------------------------------------|---------------------------------|------------|-------|
|  |                                                                                |                                                                                                                                                                                                                | CHECKED:                        | DATE:      |       |
|  | EDAC INC<br>TORONTO, ONTARIO<br>CANADA<br>YOUR CONNECTION TO QUALITY & SERVICE | THESE DRAWINGS AND SPECIFICATIONS<br>ARE THE PROPERTY OF EDAC INC.,AND<br>SHALL NOT BE REPRODUCED,OR COPIED<br>OR USED AS THE BASIS FOR THE<br>MANUFACTURE OR SALE OF APPARATUS<br>WITHOUT WRITTEN PERMISSION. | SCALE: (IN C.A.D. 1:1)          | SHEET 1 OF | 1     |
|  |                                                                                |                                                                                                                                                                                                                | DRAWING NUMBER: 662-025-364-036 |            | ISSUE |
|  |                                                                                |                                                                                                                                                                                                                | PART NUMBER: 662-025-3          | 364-036    | 1     |