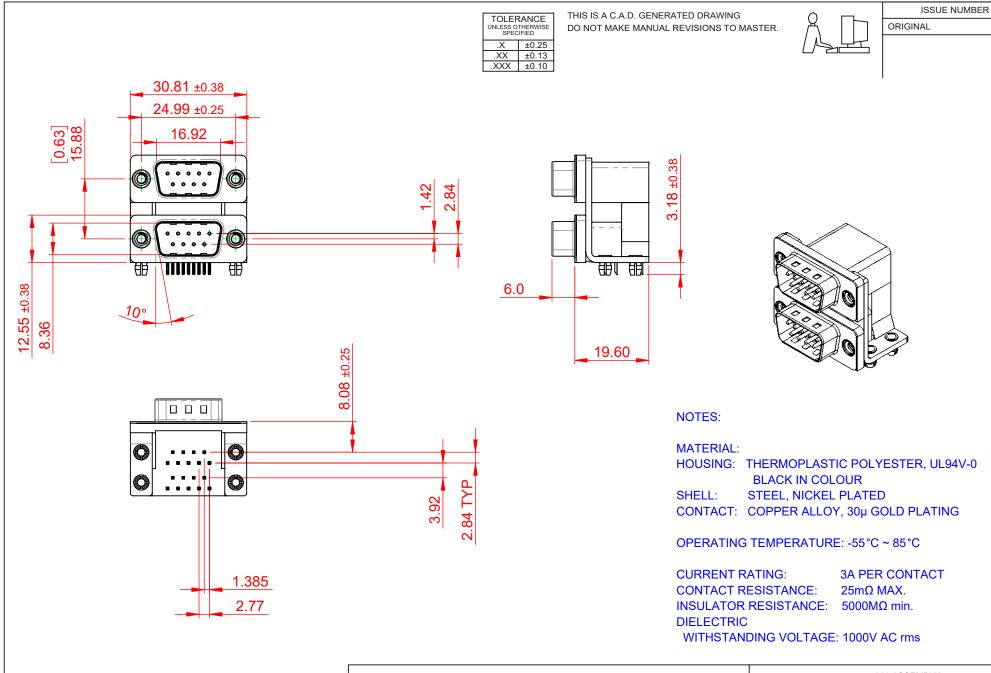

THIS SERIES FULLY CONFORMS TO THE EUROPEAN UNION DIRECTIVES 2011/65/EU FOR RoHS COMPLIANCY. YOUR CONNECTION TO QUALITY & SERVICE

EDAC INC TORONTO, ONTARIO CANADA

661 SERIES D-SUB CONNECTOR

THESE DRAWINGS AND SPECIFICATIONS ARE THE PROPERTY OF EDAC INC..AND SHALL NOT BE REPRODUCED,OR COPIED OR USED AS THE BASIS FOR THE MANUFACTURE OR SALE OF APPARATUS WITHOUT WRITTEN PERMISSION.

DRAWING NUMBER: 661-009-664-042 ISSUE PART NUMBER: 661-009-664-042