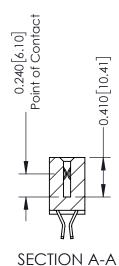

**Mounting Option** 

04-.156 (3.96) Dia. Mounting Holes

**Contact Detail** 

555-Extender Board Bend (Code 500 Contacts) .100 [2.54] Contact Spacing x .200 [5.08] Row Spacing

342 Assembly

THIS IS A C.A.D. GENERATED DRAWING DO NOT MAKE MANUAL REVISIONS TO MASTER. ISSUE NUMBER

ORIGINAL

1

| 342 / 392 Series Card Edge Connector<br>Contact Bend Detail |                                                                                                                                                                                                  | ACAD REFERENCE NO. 342 ENG MASTER |             |                  |        |
|-------------------------------------------------------------|--------------------------------------------------------------------------------------------------------------------------------------------------------------------------------------------------|-----------------------------------|-------------|------------------|--------|
|                                                             |                                                                                                                                                                                                  | DRAWN:                            | J.LEE       | DATE: OCT. 06/09 |        |
|                                                             |                                                                                                                                                                                                  | CHECKED:                          |             | DATE:            |        |
| TORONTO, ONTARIO                                            | THESE DRAWINGS AND SPECIFICATIONS ARE THE PROPERTY OF EDAC INC. AND SHALL NOT BE REPRODUCED, OR COPIED OR USED AS THE BASIS FOR THE MANUFACTURE OR SALE OF APPARATUS WITHOUT WRITTEN PERMISSION. | SCALE:                            | NTS         | SHEET :          | 2 OF 3 |
|                                                             |                                                                                                                                                                                                  | DRAWING                           | NUMBER      |                  | ISSUE  |
| YOUR CONNECTION TO QUALITY & SERVICE                        |                                                                                                                                                                                                  | 3                                 | 42 Assembly |                  | 1      |