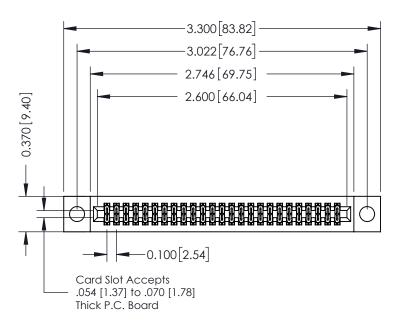

## **See Accompanying Pages for:**

- **Contact Bend Details**
- **Mounting Options**

342 / 392 Card Edge Connector Part Number: 392-050-555-204

YOUR CONNECTION TO QUALITY & SERVICE

CANADA

342 ENG MASTER J.LEE DATE: OCT. 06/09 SHEET 1 OF 3

342 Assembly

THIS IS A C.A.D. GENERATED DRAWING DO NOT MAKE MANUAL REVISIONS TO MASTER. ISSUE NUMBER

ORIGINAL

1

| 342 / 392 Series Card Edge Connector<br>Contact Bend Detail |                                                                                                                                                                                                  | ACAD REFERENCE NO. 342 ENG MASTER |             |                  |        |
|-------------------------------------------------------------|--------------------------------------------------------------------------------------------------------------------------------------------------------------------------------------------------|-----------------------------------|-------------|------------------|--------|
|                                                             |                                                                                                                                                                                                  | DRAWN:                            | J.LEE       | DATE: OCT. 06/09 |        |
|                                                             |                                                                                                                                                                                                  | CHECKED:                          |             | DATE:            |        |
| TORONTO, ONTARIO                                            | THESE DRAWINGS AND SPECIFICATIONS ARE THE PROPERTY OF EDAC INC. AND SHALL NOT BE REPRODUCED, OR COPIED OR USED AS THE BASIS FOR THE MANUFACTURE OR SALE OF APPARATUS WITHOUT WRITTEN PERMISSION. | SCALE:                            | NTS         | SHEET :          | 2 OF 3 |
|                                                             |                                                                                                                                                                                                  | DRAWING                           | NUMBER      |                  | ISSUE  |
| YOUR CONNECTION TO QUALITY & SERVICE                        |                                                                                                                                                                                                  | 3                                 | 42 Assembly |                  | 1      |