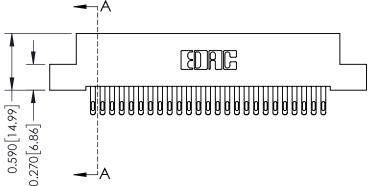

THIS IS A C.A.D. GENERATED DRAWING DO NOT MAKE MANUAL REVISIONS TO MASTER

ISSUE NUMBER

ORIGINAL

1

| 342 / 392 Card Edge Connector<br>Mounting Options |                                                                                                                                                                                               | ACAD REFERENCE NO. 342 ENG MASTER |                         |        |  |  |
|---------------------------------------------------|-----------------------------------------------------------------------------------------------------------------------------------------------------------------------------------------------|-----------------------------------|-------------------------|--------|--|--|
|                                                   |                                                                                                                                                                                               | DRAWN: J.LEE                      | DATE: <b>OCT. 06/09</b> |        |  |  |
|                                                   |                                                                                                                                                                                               | CHECKED:                          | DATE:                   |        |  |  |
| TORONTO, ONTARIO                                  | THESE DRAWINGS AND SPECIFICATIONS ARE THE PROPERTY OF EDAC INCAND SHALL NOT BE REPRODUCED,OR COPIED OR USED AS THE BASIS FOR THE MANUFACTURE OR SALE OF APPARATUS WITHOUT WRITTEN PERMISSION. | SCALE: NTS                        | SHEET :                 | 3 OF 3 |  |  |
|                                                   |                                                                                                                                                                                               | DRAWING NUMBER                    | •                       | ISSUE  |  |  |
| YOUR CONNECTION TO QUALITY & SERVICE              |                                                                                                                                                                                               | 342 Assembly                      |                         | 1      |  |  |