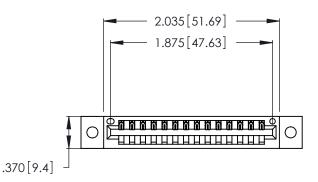

THIS IS A C.A.D. GENERATED DRAWING DO NOT MAKE MANUAL REVISIONS TO MASTER.

346/396 SERIES CARD EDGE CONNECTOR PART NUMBER: 346-014-541-602

**EDAC INC** TORONTO, ONTARIO CANADA

THESE DRAWINGS AND SPECIFICATIONS ARE THE PROPERTY OF EDAC INC., AND SHALL NOT BE REPRODUCED, OR COPIED OR USED AS THE BASIS FOR THE MANUFACTURE OR SALE OF APPARATUS WITHOUT WRITTEN PERMISSION.

| ACAD REFERENCE NO. |       | 346-ENG-MASTER   |       |
|--------------------|-------|------------------|-------|
| DRAWN:             | J.LEE | DATE: APR. 22/09 |       |
| CHECKED:           |       | DATE:            |       |
| SCALE:             | N.T.S | SHEET            | OF 2  |
| DRAWING NUMBER     |       |                  | ISSUE |
| 346-ENG-MASTER     |       |                  | 1     |