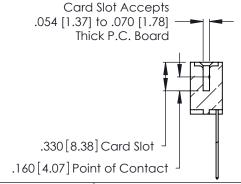

THIS IS A C.A.D. GENERATED DRAWING DO NOT MAKE MANUAL REVISIONS TO MASTER.

ISSUE NUMBER

ORIGINAL

1

**Contact Code 555** 

Contact Code 556

**Contact Code 558** 

**Contact Code 559** 

**Contact Code 560** 

INSULATOR MATERIAL: THERMOPLASTIC POLYESTER, UL 94V-0 CONTACT MATERIAL; COPPER, NICKEL, TIN ALLOY CA-725 CONTACT PLATING: GOLD ON THE MATING AREA, TIN-LEAD

ON THE CONTACT TAILS, NICKEL UNDERPLATE

346/396 SERIES CARD EDGE CONNECTOR CONTACT CODE 555,556,558,559,560 DIMENSIONS

YOUR CONNECTION TO QUALITY & SERVICE

**EDAC INC** TORONTO, ONTARIO CANADA

THESE DRAWINGS AND SPECIFICATIONS ARE THE PROPERTY OF EDAC INC.,AND SHALL NOT BE REPRODUCED, OR COPIED OR USED AS THE BASIS FOR THE MANUFACTURE OR SALE OF APPARATUS WITHOUT WRITTEN PERMISSION.

|   | ACAD REFERENCE NO. | 346-ENG-MASTER   |  |
|---|--------------------|------------------|--|
| 5 | DRAWN: J.LEE       | DATE: APR. 22/09 |  |
|   | CHECKED:           | DATE:            |  |
|   | SCALE: 1:1         | SHEET 2 OF 2     |  |
|   | DRAWING NUMBER     | ISSUE            |  |
|   | 346-ENG-MASTER     | 1                |  |