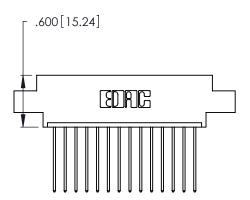

THIS IS A C.A.D. GENERATED DRAWING DO NOT MAKE MANUAL REVISIONS TO MASTER.

346/396 SERIES CARD EDGE CONNECTOR PART NUMBER: 346-014-541-602

**EDAC INC** TORONTO, ONTARIO CANADA

THESE DRAWINGS AND SPECIFICATIONS ARE THE PROPERTY OF EDAC INC., AND SHALL NOT BE REPRODUCED, OR COPIED OR USED AS THE BASIS FOR THE MANUFACTURE OR SALE OF APPARATUS WITHOUT WRITTEN PERMISSION.

| ACAD REFERENCE NO. |       | 346-ENG-MASTER   |       |
|--------------------|-------|------------------|-------|
| DRAWN:             | J.LEE | DATE: APR. 22/09 |       |
| CHECKED:           |       | DATE:            |       |
| SCALE:             | N.T.S | SHEET            | OF 2  |
| DRAWING NUMBER     |       |                  | ISSUE |
| 346-ENG-MASTER     |       |                  | 1     |