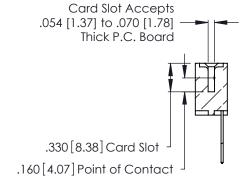

THIS IS A C.A.D. GENERATED DRAWING DO NOT MAKE MANUAL REVISIONS TO MASTER.

ISSUE NUMBER

ORIGINAL

1

**Contact Code 555** 

Contact Code 556

**Contact Code 558** 

**Contact Code 559** 

**Contact Code 560** 

INSULATOR MATERIAL: THERMOPLASTIC POLYESTER, UL 94V-0 CONTACT MATERIAL; COPPER, NICKEL, TIN ALLOY CA-725 CONTACT PLATING: GOLD ON THE MATING AREA, TIN-LEAD

ON THE CONTACT TAILS, NICKEL UNDERPLATE

346/396 SERIES CARD EDGE CONNECTOR CONTACT CODE 555,556,558,559,560 DIMENSIONS

YOUR CONNECTION TO QUALITY & SERVICE

**EDAC INC** TORONTO, ONTARIO CANADA

THESE DRAWINGS AND SPECIFICATIONS ARE THE PROPERTY OF EDAC INC.,AND SHALL NOT BE REPRODUCED, OR COPIED OR USED AS THE BASIS FOR THE MANUFACTURE OR SALE OF APPARATUS WITHOUT WRITTEN PERMISSION.