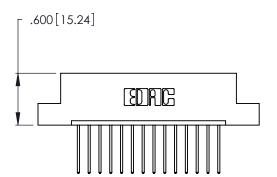

THIS IS A C.A.D. GENERATED DRAWING DO NOT MAKE MANUAL REVISIONS TO MASTER.

| 346/396 SERIES CARD EDGE CONNECTOR |
|------------------------------------|
| PART NUMBER: 346-014-540-108       |

**EDAC INC** TORONTO, ONTARIO CANADA

346/396 SERIES CARD EDGE CONNECTOR CONTACT CODE 555,556,558,559,560 DIMENSIONS

YOUR CONNECTION TO QUALITY & SERVICE

**EDAC INC** TORONTO, ONTARIO CANADA

THESE DRAWINGS AND SPECIFICATIONS ARE THE PROPERTY OF EDAC INC.,AND SHALL NOT BE REPRODUCED, OR COPIED OR USED AS THE BASIS FOR THE MANUFACTURE OR SALE OF APPARATUS WITHOUT WRITTEN PERMISSION.