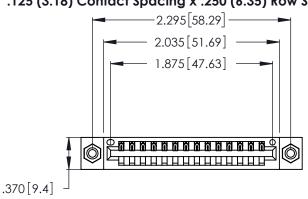

<u>Contact Dimensions:</u>
540-Wire Wrap .025 Sq. (0.64 Sq.) - Tail LG. =.560 (14.22)
.125 (3.18) Contact Spacing x .250 (6.35) Row Spacing

- INSULATOR MATERIAL: THERMOPLASTIC POLYESTER, UL 94V-0 CONTACT MATERIAL; COPPER, NICKEL, TIN ALLOY CA-725
- CONTACT PLATING: GOLD ON THE MATING AREA, TIN-LEAD ON THE CONTACT TAILS, NICKEL UNDERPLATE

THIS IS A C.A.D. GENERATED DRAWING DO NOT MAKE MANUAL REVISIONS TO MASTER.

| 346/396 SERIES CARD EDGE CONNECTOR |
|------------------------------------|
| PART NUMBER: 346-014-540-108       |

**EDAC INC** TORONTO, ONTARIO CANADA