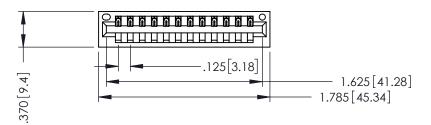

346/396 SERIES CARD EDGE CONNECTOR PART NUMBER: 346-012-540-101

YOUR CONNECTION TO QUALITY & SERVICE

**EDAC INC** TORONTO, ONTARIO CANADA

THESE DRAWINGS AND SPECIFICATIONS ARE THE PROPERTY OF EDAC INC., AND SHALL NOT BE REPRODUCED,OR COPIED OR USED AS THE BASIS FOR THE MANUFACTURE OR SALE OF APPARATUS WITHOUT WRITTEN PERMISSION.

| ACAD REFERENCE NO. | 346-ENG-MASTER   |
|--------------------|------------------|
| DRAWN: J.LEE       | DATE: APR. 22/09 |
| CHECKED:           | DATE:            |
| SCALE: 1:1         | SHEET 1 OF 2     |
| DRAWING NUMBER     | ISSUE            |
| 346-ENG-MASTER     | 1                |