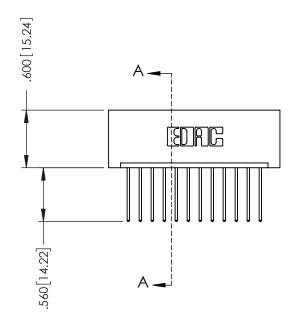

.330 [8.38] Slot Depth .160 [4.06] Point of Contact

SECTION A-A

ORIGINAL 1

ISSUE NUMBER

.120[3.05] .095[2.41] .170 [4.33] .245 [6.22] .125(3.18) to .210(5.33) .125(3.18) to .210(5.33) Outside Tails **Outside Tails** .045(1.14) to .060(1.52) .125(3.18) to .210(5.33) Between Tails Outside Tails