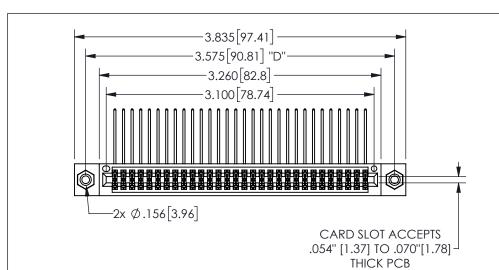

## 345/395 SERIES CARD EDGE CONNECTOR PART NUMBER: 345-060-559-208 <u>Contact Dimensions:</u> 559-90 Degree Bend (Code 541 Contacts) See Sheet 2 for Contact Code 555, 556, 558, 559, 560

YOUR CONNECTION TO QUALITY & SERVICE

**EDAC INC** TORONTO, ONTARIO CANADA

THESE DRAWINGS AND SPECIFICATIONS ARE THE PROPERTY OF EDAC INC.,AND SHALL NOT BE REPRODUCED, OR COPIED OR USED AS THE BASIS FOR THE MANUFACTURE OR SALE OF APPARATUS WITHOUT WRITTEN PERMISSION.

| ACAD RE             | FERENCE NO.    | 345-ENG-MASTER  |       |
|---------------------|----------------|-----------------|-------|
| DRAWN: R.STA.MONICA |                | DATEMAY.16/2017 |       |
| CHECKE              | D:             | DATE:           |       |
| SCALE:              | NTS            | SHEET           | OF 2  |
| DRAWING             | 3 NUMBER       |                 | ISSUE |
| 3                   | 345-ENG-MASTER |                 | 1     |
|                     |                |                 |       |