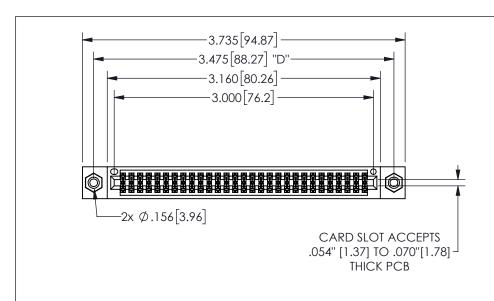

345/395 SERIES CARD EDGE CONNECTOR PART NUMBER: 345-058-524-508

YOUR CONNECTION TO QUALITY & SERVICE

**EDAC INC** TORONTO, ONTARIO CANADA

THESE DRAWINGS AND SPECIFICATIONS ARE THE PROPERTY OF EDAC INC.,AND SHALL NOT BE REPRODUCED, OR COPIED OR USED AS THE BASIS FOR THE MANUFACTURE OR SALE OF APPARATUS WITHOUT WRITTEN PERMISSION.