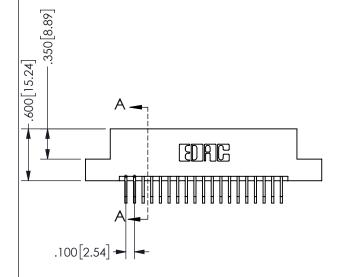

2.735[69.47] 2.475[62.87] "D' 2.160 54.86 -2.000 [50.8] -2x Ø.156[3.96]

> CARD SLOT ACCEPTS .054" [1.37] TO .070"[1.78] <sup>⊥</sup> THICK PCB

## .160 4.06 .330[8.38] POINT OF CARD SLOT CONTACT .370 9.4 .200 [5.08]

SECTION A-A

ORIGINAL 1

ISSUE NUMBER

**Contact Code 558** 

Contact Code 559

**Contact Code 560** 

INSULATOR MATERIAL: THERMOPLASTIC POLYESTER, UL 94V-0 DAP MATERIAL AVAILABLE UPON REQUEST

CONTACT MATERIAL; COPPER ALLOY CONTACT PLATING: GOLD ON THE MATING AREA, TIN PLATING ON THE CONTACT TAILS, NICKEL UNDERPLATE