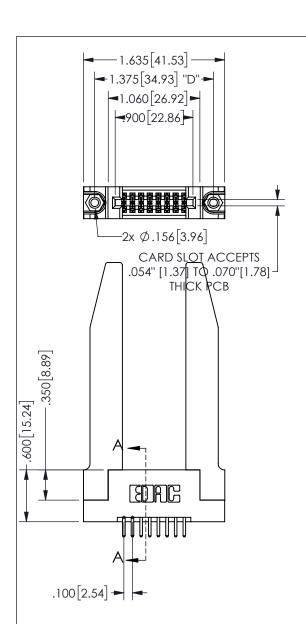

THIS IS A C.A.D. GENERATED DRAWING DO NOT MAKE MANUAL REVISIONS TO MASTER.

ISSUE NUMBER

ORIGINAL

1

.160 4.06 .330[8.38] POINT OF CARD SLOT CONTACT .370 9.4

## 345/395 SERIES CARD EDGE CONNECTOR PART NUMBER: 345-016-520-278

YOUR CONNECTION TO QUALITY & SERVICE

**EDAC INC** TORONTO, ONTARIO CANADA

THESE DRAWINGS AND SPECIFICATIONS ARE THE PROPERTY OF EDAC INC., AND SHALL NOT BE REPRODUCED, OR COPIED OR USED AS THE BASIS FOR THE MANUFACTURE OR SALE OF APPARATUS WITHOUT WRITTEN PERMISSION.

| ACAD REFERENCE NO.  | 345-ENG-MASTER   |
|---------------------|------------------|
| DRAWN: R.STA.MONICA | DATE:MAY.16/2017 |
| CHECKED:            | DATE:            |
| SCALE: NTS          | SHEET 1 OF 2     |
| DRAWING NUMBER      | ISSUE            |
| 345-ENG-MASTER      | 1                |