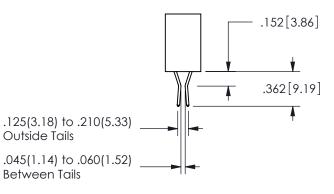

**SECTION A-A** 

<u>Contact Dimensions:</u>
520-P.C. Tail .030x.018(0.76x0.46) - Tail LG=.175(4.45)
.100 (2.54) Contact Spacing x .200 (5.08) Row Spacing

ISSUE NUMBER ORIGINAL

1

**Contact Code 558** 

Contact Code 559

**Contact Code 560** 

INSULATOR MATERIAL: THERMOPLASTIC POLYESTER, UL 94V-0 DAP MATERIAL AVAILABLE UPON REQUEST

CONTACT MATERIAL; COPPER ALLOY CONTACT PLATING: GOLD ON THE MATING AREA, TIN PLATING ON THE CONTACT TAILS, NICKEL UNDERPLATE

## 345/395 SERIES CARD EDGE CONNECTOR CONTACT CODE 555,556,558,559,560 DIMENSIONS

YOUR CONNECTION TO QUALITY & SERVICE

**EDAC INC** TORONTO, ONTARIO CANADA

THESE DRAWINGS AND SPECIFICATIONS ARE THE PROPERTY OF EDAC INC.,AND SHALL NOT BE REPRODUCED, OR COPIED OR USED AS THE BASIS FOR THE MANUFACTURE OR SALE OF APPARATUS WITHOUT WRITTEN PERMISSION.

| ACAD REFERENCE NO.  | 345-ENG-MASTER   |
|---------------------|------------------|
| DRAWN: R.STA.MONICA | DATE:MAY.16/2017 |
| CHECKED:            | DATE:            |
| SCALE: 1:1          | SHEET 2 OF 2     |
| DRAWING NUMBER      | ISSUE            |
| 0.45 5110 1440750   | ,                |