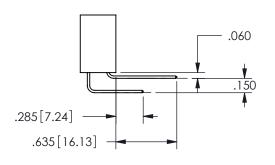

**SECTION A-A** 

<u>Contact Dimensions:</u>
520-P.C. Tail .030x.018(0.76x0.46) - Tail LG=.175(4.45)
.100 (2.54) Contact Spacing x .200 (5.08) Row Spacing

ISSUE NUMBER ORIGINAL

1

**Contact Code 558** 

Contact Code 559

**Contact Code 560** 

INSULATOR MATERIAL: THERMOPLASTIC POLYESTER, UL 94V-0 DAP MATERIAL AVAILABLE UPON REQUEST

CONTACT MATERIAL; COPPER ALLOY CONTACT PLATING: GOLD ON THE MATING AREA, TIN PLATING ON THE CONTACT TAILS, NICKEL UNDERPLATE

## 345/395 SERIES CARD EDGE CONNECTOR CONTACT CODE 555,556,558,559,560 DIMENSIONS

YOUR CONNECTION TO QUALITY & SERVICE

**EDAC INC** TORONTO, ONTARIO CANADA

THESE DRAWINGS AND SPECIFICATIONS ARE THE PROPERTY OF EDAC INC.,AND SHALL NOT BE REPRODUCED, OR COPIED OR USED AS THE BASIS FOR THE MANUFACTURE OR SALE OF APPARATUS WITHOUT WRITTEN PERMISSION.

| ACAD REFERENCE NO.  | 345-ENG-MASTER   |
|---------------------|------------------|
| DRAWN: R.STA.MONICA | DATE:MAY.16/2017 |
| CHECKED:            | DATE:            |
| SCALE: 1:1          | SHEET 2 OF 2     |
| DRAWING NUMBER      | ISSUE            |
| 0.45 5110 1440750   | ,                |