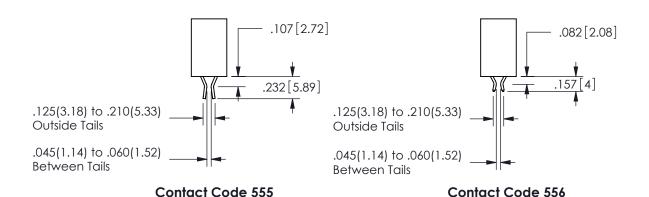

**SECTION A-A** 

<u>Contact Dimensions:</u>
520-P.C. Tail .030x.018(0.76x0.46) - Tail LG=.175(4.45)
.100 (2.54) Contact Spacing x .200 (5.08) Row Spacing

ISSUE NUMBER ORIGINAL

1

**Contact Code 558** 

Contact Code 559

## 345/395 SERIES CARD EDGE CONNECTOR CONTACT CODE 555,556,558,559,560 DIMENSIONS

YOUR CONNECTION TO QUALITY & SERVICE

**EDAC INC** TORONTO, ONTARIO CANADA

THESE DRAWINGS AND SPECIFICATIONS ARE THE PROPERTY OF EDAC INC.,AND SHALL NOT BE REPRODUCED, OR COPIED OR USED AS THE BASIS FOR THE MANUFACTURE OR SALE OF APPARATUS WITHOUT WRITTEN PERMISSION.

| ACAD REFERENCE NO.  | 345-ENG-MASTER   |
|---------------------|------------------|
| DRAWN: R.STA.MONICA | DATE:MAY.16/2017 |
| CHECKED:            | DATE:            |
| SCALE: 1:1          | SHEET 2 OF 2     |
| DRAWING NUMBER      | ISSUE            |
| 0.45 5110 1440750   | ,                |