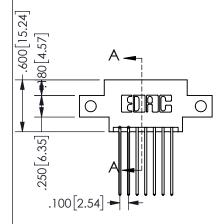

**-** 1.535[38.99] → **-**.960 24.38 **-**<del>.8</del>00 20.32 CARD SLOT ACCEPTS .054" [1.37] TO .070"[1.78] <sup>\(\)</sup>

THICK PCB

THIS IS A C.A.D. GENERATED DRAWING DO NOT MAKE MANUAL REVISIONS TO MASTER.

.330[8.38]

CARD SLOT

.370 9.4

.150 [3.81] -

ISSUE NUMBER ORIGINAL 1

.160 4.06

POINT OF

CONTACT

<u>Contact Dimensions:</u>
541-Wire Wrap .025 Sq.(0.64 Sq.) - Tail LG=.750(19.05)
.100 (2.54) Contact Spacing x .200 (5.08) Row Spacing

345/395 SERIES CARD EDGE CONNECTOR PART NUMBER: 345-014-541-812

YOUR CONNECTION TO QUALITY & SERVICE