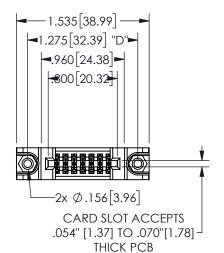

## 345/395 SERIES CARD EDGE CONNECTOR PART NUMBER: 345-014-540-288

YOUR CONNECTION TO QUALITY & SERVICE

**EDAC INC** TORONTO, ONTARIO CANADA

THESE DRAWINGS AND SPECIFICATIONS ARE THE PROPERTY OF EDAC INC.,AND SHALL NOT BE REPRODUCED, OR COPIED OR USED AS THE BASIS FOR THE MANUFACTURE OR SALE OF APPARATUS WITHOUT WRITTEN PERMISSION.

## <u>Contact Dimensions:</u> 540-Wire Wrap .025 Sq.(0.64 Sq.) - Tail LG=.560(14.22) .100 (2.54) Contact Spacing x .200 (5.08) Row Spacing

.160 4.06 .330[8.38] POINT OF CARD SLOT CONTACT .370[9.4] .150 [3.81] -