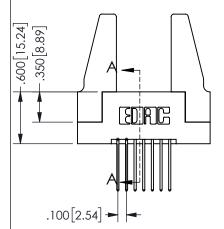

SECTION A\_A

ISSUE NUMBER ORIGINAL

1

**Contact Code 558** 

Contact Code 559

**Contact Code 560** 

INSULATOR MATERIAL: THERMOPLASTIC POLYESTER, UL 94V-0 DAP MATERIAL AVAILABLE UPON REQUEST

CONTACT MATERIAL; COPPER ALLOY CONTACT PLATING: GOLD ON THE MATING AREA, TIN PLATING ON THE CONTACT TAILS, NICKEL UNDERPLATE

## 345/395 SERIES CARD EDGE CONNECTOR CONTACT CODE 555,556,558,559,560 DIMENSIONS

YOUR CONNECTION TO QUALITY & SERVICE

**EDAC INC** TORONTO, ONTARIO CANADA

THESE DRAWINGS AND SPECIFICATIONS ARE THE PROPERTY OF EDAC INC.,AND SHALL NOT BE REPRODUCED, OR COPIED OR USED AS THE BASIS FOR THE MANUFACTURE OR SALE OF APPARATUS WITHOUT WRITTEN PERMISSION.