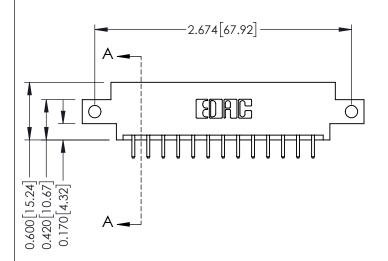

## **Mounting Option**

12-.128 (3.25) Dia. Side Mounting Holes

**Contact Detail** 

520-P.C. Tail .030x.018(0.76x0.46) - Tail LG=.175(4.45) .156 [3.96] Contact Spacing x .200 [5.08] Row Spacing

THIS IS A C.A.D. GENERATED DRAWING DO NOT MAKE MANUAL REVISIONS TO MASTER.

## **See Accompanying Pages for:**

- **Contact Bend Details**
- **Mounting Options**

| 337 / 387 Series Card Edge Connecto | r |
|-------------------------------------|---|
| Part Number: 337-026-520-812        |   |