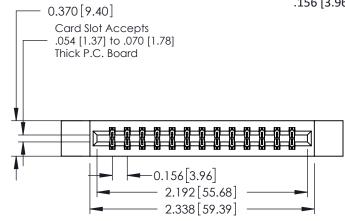

## **See Accompanying Pages for:**

- **Contact Bend Details**
- **Mounting Options**

| 337 / 387 Series Card Edge Connecto | r |
|-------------------------------------|---|
| Part Number: 337-026-520-812        |   |