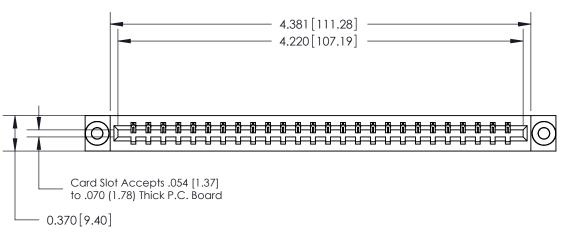

001018181

0.388 [9.86] Card Slot
.160 [4.06] Point of Contact

SECTION A-A

## **See Accompanying Page for:**

- Bend Detail
- Mounting Options
- Features and Specifications

333 Series Card Edge Connector Part Number: 333-026-544-103

TORONTO, ONTARIO CANADA

CANADA OR USED AS THE BASIS FO MANUFACTURE OR SALE OF YOUR CONNECTION TO QUALITY & SERVICE WITHOUT WRITTEN PERMISSIO