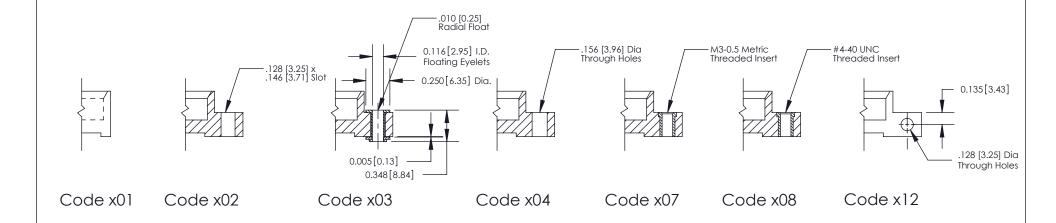

**Mounting Option** 

03-.116 (2.95) I.D. Floating Eyelets

THIS IS A C.A.D. GENERATED DRAWING DO NOT MAKE MANUAL REVISIONS TO MASTER

SOL NUMBER

ORIGINAL

1

| 333 Series Card Edge Conn                                                                                         | ACAD REFERENCE NO. 333 ENG MASTER |          |             |         |           |
|-------------------------------------------------------------------------------------------------------------------|-----------------------------------|----------|-------------|---------|-----------|
|                                                                                                                   |                                   |          | J.LEE       | DATE: O | CT. 14/09 |
| Mounting Options                                                                                                  |                                   | CHECKED: |             | DATE:   |           |
| EDAC INC                                                                                                          | THESE DRAWINGS AND SPECIFICATIONS | SCALE:   | NTS         | SHEET : | 3 OF 4    |
| TORONTO, ONTARIO ARE THE PROPERTY OF EDAC INCAND SHALL NOT BE REPRODUCED, OR COPIED OR LISED AS THE BASIS FOR THE | DRAWING                           | NUMBER   |             | ISSUE   |           |
| YOUR CONNECTION TO QUALITY & SERVICE                                                                              | MANUFACTURE OR SALE OF APPARATUS  | 3        | 33 Assembly |         | 1         |