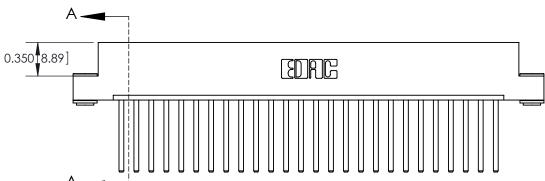

333 Assembly

THIS IS A C.A.D. GENERATED DRAWING DO NOT MAKE MANUAL REVISIONS TO MASTER.

ISSUE NUMBER

ORIGINAL

1

| 333 Series Card Edge Conn                                                                                                                                                                                                                                                                                                                                                                                                                                                                                                                                                                                                                                                                                                                                                                                                                                                                                                                                                                                                                                                                                                                                                                                                                                                                                                                                                                                                                                                                                                                                                                                                                                                                                                                                                                                                                                                                                                                                                                                                                                                                                                     | ACAD REFERENCE NO. 333 ENG MASTER |                  |         |        |
|-------------------------------------------------------------------------------------------------------------------------------------------------------------------------------------------------------------------------------------------------------------------------------------------------------------------------------------------------------------------------------------------------------------------------------------------------------------------------------------------------------------------------------------------------------------------------------------------------------------------------------------------------------------------------------------------------------------------------------------------------------------------------------------------------------------------------------------------------------------------------------------------------------------------------------------------------------------------------------------------------------------------------------------------------------------------------------------------------------------------------------------------------------------------------------------------------------------------------------------------------------------------------------------------------------------------------------------------------------------------------------------------------------------------------------------------------------------------------------------------------------------------------------------------------------------------------------------------------------------------------------------------------------------------------------------------------------------------------------------------------------------------------------------------------------------------------------------------------------------------------------------------------------------------------------------------------------------------------------------------------------------------------------------------------------------------------------------------------------------------------------|-----------------------------------|------------------|---------|--------|
| Contact Bend Detail                                                                                                                                                                                                                                                                                                                                                                                                                                                                                                                                                                                                                                                                                                                                                                                                                                                                                                                                                                                                                                                                                                                                                                                                                                                                                                                                                                                                                                                                                                                                                                                                                                                                                                                                                                                                                                                                                                                                                                                                                                                                                                           | DRAWN: J.LEE                      | DATE: OCT. 14/09 |         |        |
| Contact bend betail                                                                                                                                                                                                                                                                                                                                                                                                                                                                                                                                                                                                                                                                                                                                                                                                                                                                                                                                                                                                                                                                                                                                                                                                                                                                                                                                                                                                                                                                                                                                                                                                                                                                                                                                                                                                                                                                                                                                                                                                                                                                                                           |                                   | CHECKED:         | DATE:   |        |
| EDAC INC TORONTO, ONTARIO  CANADA  CANADA  CANADA  CANADA  CONTROL  CANADA  CONTROL  CONTROL |                                   | SCALE: NTS       | SHEET : | 2 OF 4 |
|                                                                                                                                                                                                                                                                                                                                                                                                                                                                                                                                                                                                                                                                                                                                                                                                                                                                                                                                                                                                                                                                                                                                                                                                                                                                                                                                                                                                                                                                                                                                                                                                                                                                                                                                                                                                                                                                                                                                                                                                                                                                                                                               |                                   | DRAWING NUMBER   |         | ISSUE  |
| YOUR CONNECTION TO QUALITY & SERVICE                                                                                                                                                                                                                                                                                                                                                                                                                                                                                                                                                                                                                                                                                                                                                                                                                                                                                                                                                                                                                                                                                                                                                                                                                                                                                                                                                                                                                                                                                                                                                                                                                                                                                                                                                                                                                                                                                                                                                                                                                                                                                          | MANUFACTURE OR SALE OF APPARATUS  | 333 Assembly     |         | 1      |