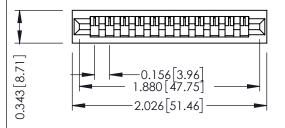

**Mounting Option** No Mounting Lugs **Contact Detail** 

PC Tail .046x.013(1.17x0.33) - Tail LG=.213(5.41) .156 [3.96] Contact Spacing x .200 [5.08] Row Spacing

THIS IS A C.A.D. GENERATED DRAWING DO NOT MAKE MANUAL REVISIONS TO MASTER.

DATE:

SHEET 1

307 / 357 Card Edge Connector DRAWN: J.LEE Part Number: 307-011-425-101 CHECKED: **EDAC INC** SCALE: NTS THESE DRAWINGS AND SPECIFICATIONS ARE THE PROPERTY OF EDAC INC.,AND TORONTO, ONTARIO SHALL NOT BE REPRODUCED, OR COPIED DRAWING NUMBER CANADA OR USED AS THE BASIS FOR THE MANUFACTURE OR SALE OF APPARATUS 307 Assembly YOUR CONNECTION TO QUALITY & SERVICE WITHOUT WRITTEN PERMISSION.