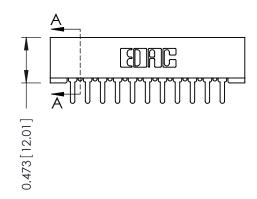

## **See Accompanying Pages for:**

- **Contact Bend Details**
- **Mounting Options**

ACAD REFERENCE NO.

SECTION A-A

307 ENG MASTER

OF 3

**ISSUE** 

DATE: AUG. 11/09

DATE:

SHEET 1

307 / 357 Card Edge Connector DRAWN: J.LEE Part Number: 307-011-425-101 CHECKED: **EDAC INC** SCALE: NTS THESE DRAWINGS AND SPECIFICATIONS ARE THE PROPERTY OF EDAC INC.,AND TORONTO, ONTARIO SHALL NOT BE REPRODUCED, OR COPIED DRAWING NUMBER CANADA OR USED AS THE BASIS FOR THE MANUFACTURE OR SALE OF APPARATUS 307 Assembly YOUR CONNECTION TO QUALITY & SERVICE WITHOUT WRITTEN PERMISSION.