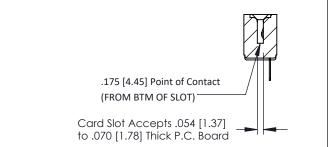

**Mounting Option** No Mounting Lugs **Contact Detail** 

PC Tail .046x.013(1.17x0.33) - Tail LG=.213(5.41) .156 [3.96] Contact Spacing x .200 [5.08] Row Spacing

THIS IS A C.A.D. GENERATED DRAWING DO NOT MAKE MANUAL REVISIONS TO MASTER.