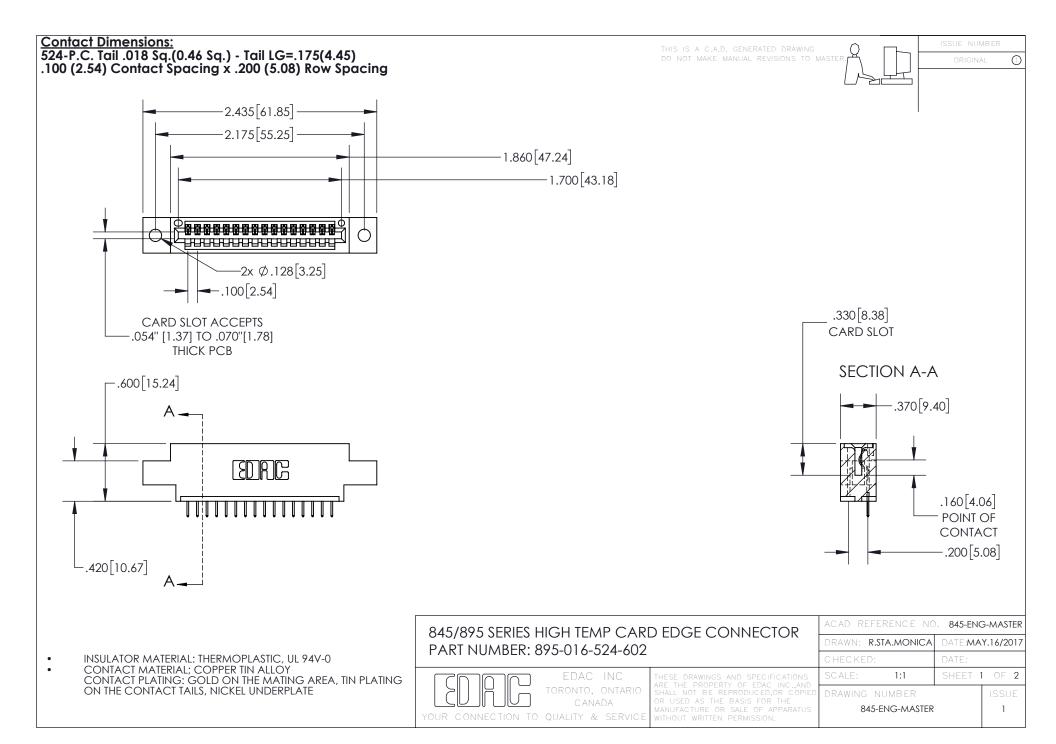

## 845/895 SERIES HIGH TEMP CARD EDGE CONNECTOR CONTACT CODE 555,556,558,559,560 DIMENSIONS

YOUR CONNECTION TO QUALITY & SERVICE

Contact Code 559

|   | ACAD REFERENCE NO. 845-ENG-MASTER |                  |  |
|---|-----------------------------------|------------------|--|
|   | DRAWN: R.STA.MONICA               | DATE:MAY.16/2017 |  |
|   | CHECKED:                          | DATE:            |  |
|   | SCALE: 1:1                        | SHEET 2 OF 2     |  |
| D | DRAWING NUMBER                    | ISSUE            |  |