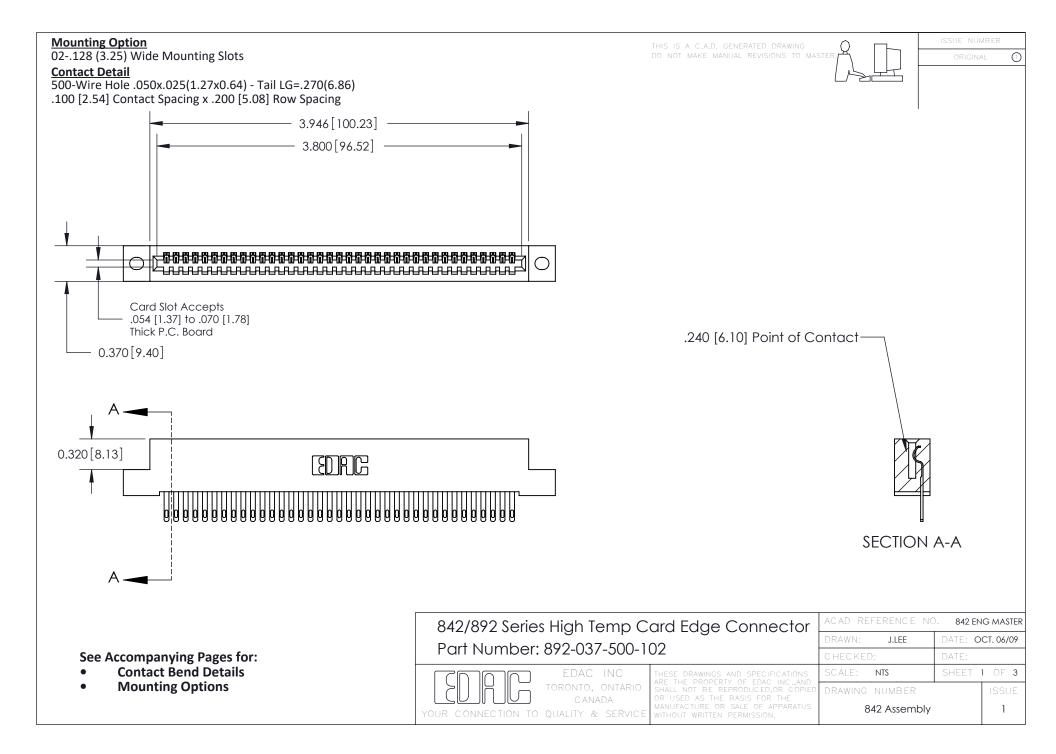

THIS IS A C.A.D. GENERATED DRAWING DO NOT MAKE MANUAL REVISIONS TO MASTER

ISSUE NUMBE

ORIGINAL

1



| 842/892 Series High Temp Card Edge Connector<br>Contact Bend Detail                            |                                                                   | ACAD REFERENCE NO. 842 ENG MASTER |       |                         |        |
|------------------------------------------------------------------------------------------------|-------------------------------------------------------------------|-----------------------------------|-------|-------------------------|--------|
|                                                                                                |                                                                   | DRAWN: .                          |