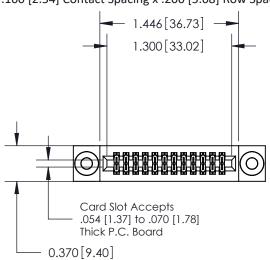

.240 [6.10] Point of Contact-

842/892 Series High Temp Card Edge Connector Part Number: 892-024-542-203

YOUR CONNECTION TO QUALITY & SERVICE

CANADA

842 ENG MASTER J.LEE DATE: OCT. 06/09 SHEET 1 OF 3

**SECTION A-A** 