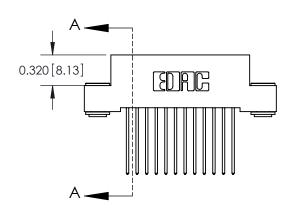

.240 [6.10] Point of Contact-

842/892 Series High Temp Card Edge Connector Part Number: 892-024-542-203

YOUR CONNECTION TO QUALITY & SERVICE

CANADA

842 ENG MASTER J.LEE DATE: OCT. 06/09 SHEET 1 OF 3

**SECTION A-A** 