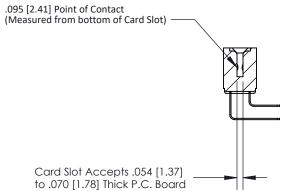

## **Contact Detail**

90 Degree Bend (Code 522 and 540 Contacts)

.156 [3.96] Contact Spacing x .200 [5.08] Row Spacing

**See Accompanying Page for:** 

**Contact Bend Details** 

**SECTION A-A** 

| 807/857 Series High Temp Card Edge Connector |
|----------------------------------------------|
| Part Number: 857-012-558-201                 |