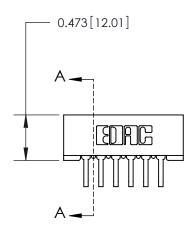

## **Mounting Option**

No Mounting Lugs

## **Contact Detail**

90 Degree Bend (Code 522 and 540 Contacts)

.156 [3.96] Contact Spacing x .200 [5.08] Row Spacing

**See Accompanying Page for:** 

**Contact Bend Details** 

**SECTION A-A** 

| 807/857 Series High Temp Card Edge Connector |
|----------------------------------------------|
| Part Number: 857-012-558-201                 |