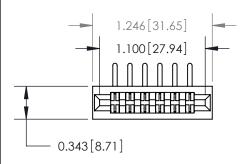

## **Contact Detail**

90 Degree Bend (Code 522 and 540 Contacts)

.156 [3.96] Contact Spacing x .200 [5.08] Row Spacing

**See Accompanying Page for:** 

**Contact Bend Details** 

**SECTION A-A** 

| 807/857 Series High Temp Card Edge Connector |
|----------------------------------------------|
| Part Number: 857-012-558-201                 |