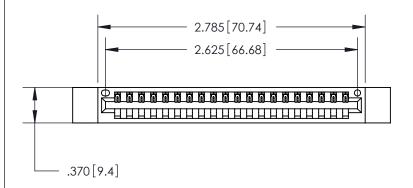

846/896 SERIES HIGH TEMP CARD EDGE CONNECTOR PART NUMBER: 846-020-541-112

YOUR CONNECTION TO QUALITY & SERVICE

**EDAC INC** TORONTO, ONTARIO CANADA

THESE DRAWINGS AND SPECIFICATIONS ARE THE PROPERTY OF EDAC INC., AND SHALL NOT BE REPRODUCED, OR COPIED OR USED AS THE BASIS FOR THE MANUFACTURE OR SALE OF APPARATUS WITHOUT WRITTEN PERMISSION.