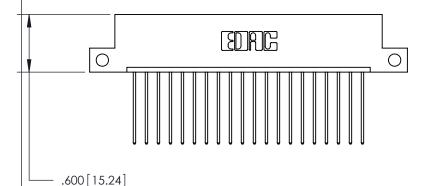

## 846/896 SERIES HIGH TEMP CARD EDGE CONNECTOR CONTACT CODE 555,556,558,559,560 DIMENSIONS

.150 [3.81]

YOUR CONNECTION TO QUALITY & SERVICE

**Contact Code 559** 

**EDAC INC** TORONTO, ONTARIO CANADA

THESE DRAWINGS AND SPECIFICATIONS ARE THE PROPERTY OF EDAC INC.,AND SHALL NOT BE REPRODUCED, OR COPIED OR USED AS THE BASIS FOR THE MANUFACTURE OR SALE OF APPARATUS WITHOUT WRITTEN PERMISSION.