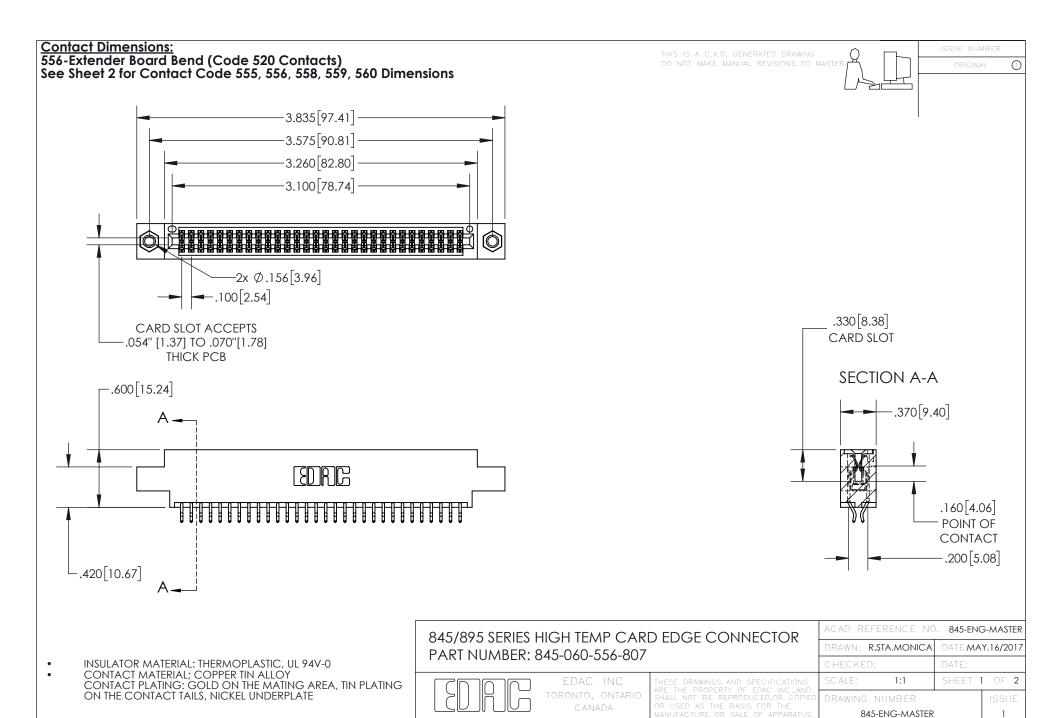

YOUR CONNECTION TO QUALITY & SERVICE

- INSULATOR MATERIAL: THERMOPLASTIC POLYESTER, UL 94V-0 DAP MATERIAL AVAILABLE UPON REQUEST
- CONTACT MATERIAL; COPPER ALLOY

CONTACT PLATING: GOLD ON THE MATING AREA, TIN PLATING ON THE CONTACT TAILS, NICKEL UNDERPLATE

## 845/895 SERIES HIGH TEMP CARD EDGE CONNECTOR CONTACT CODE 555,556,558,559,560 DIMENSIONS

YOUR CONNECTION TO QUALITY & SERVICE

|   | ACAD REFERENCE NO   | . 845-ENG-MASTER |
|---|---------------------|------------------|
|   | DRAWN: R.STA.MONICA | DATE:MAY.16/2017 |
|   | CHECKED:            | DATE:            |
|   | SCALE: 1:1          | SHEET 2 OF 2     |
| D | DRAWING NUMBER      | ISSUE            |

845-ENG-MASTER