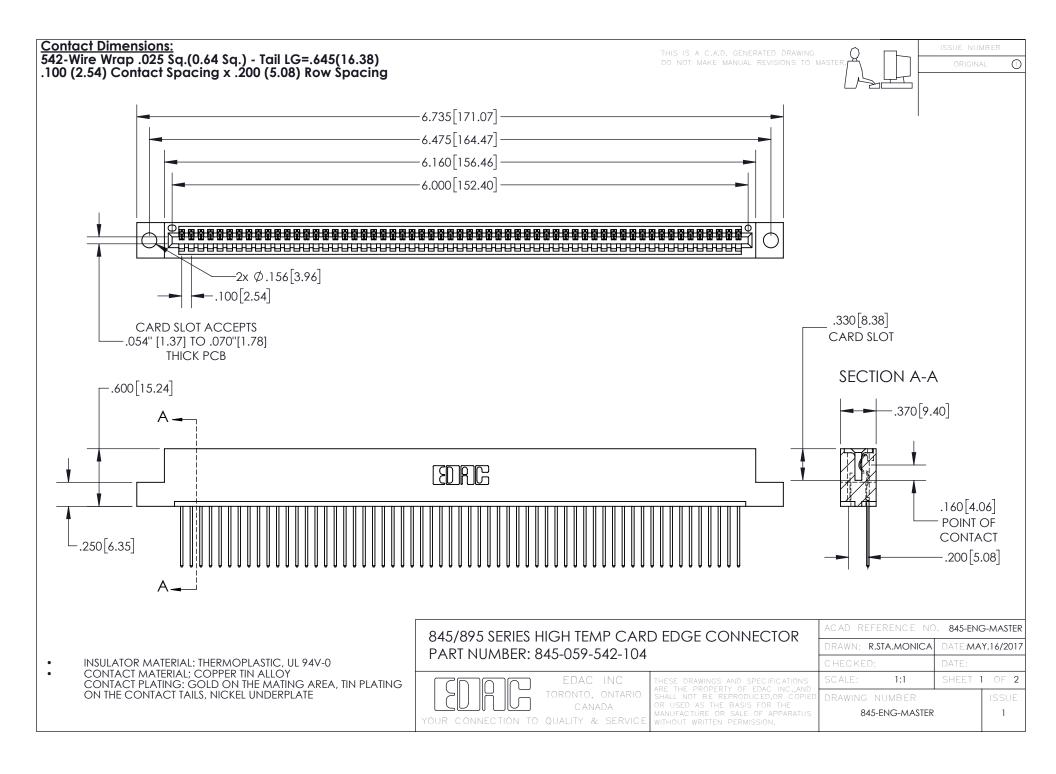

INSULATOR MATERIAL: THERMOPLASTIC POLYESTER, UL 94V-0 DAP MATERIAL AVAILABLE UPON REQUEST

**Contact Code 558** 

CONTACT MATERIAL; COPPER ALLOY CONTACT PLATING: GOLD ON THE MATING AREA, TIN PLATING ON THE CONTACT TAILS, NICKEL UNDERPLATE

## 845/895 SERIES HIGH TEMP CARD EDGE CONNECTOR CONTACT CODE 555,556,558,559,560 DIMENSIONS

YOUR CONNECTION TO QUALITY & SERVICE

Contact Code 559

|   | ACAD REFERENCE NO. 845-ENG-MASTER |                  |  |
|---|-----------------------------------|------------------|--|
|   | DRAWN: R.STA.MONICA               | DATE:MAY.16/2017 |  |
|   | CHECKED:                          | DATE:            |  |
|   | SCALE: 1:1                        | SHEET 2 OF 2     |  |
| D | DRAWING NUMBER                    | ISSUE            |  |

Contact Code 560

845-ENG-MASTER