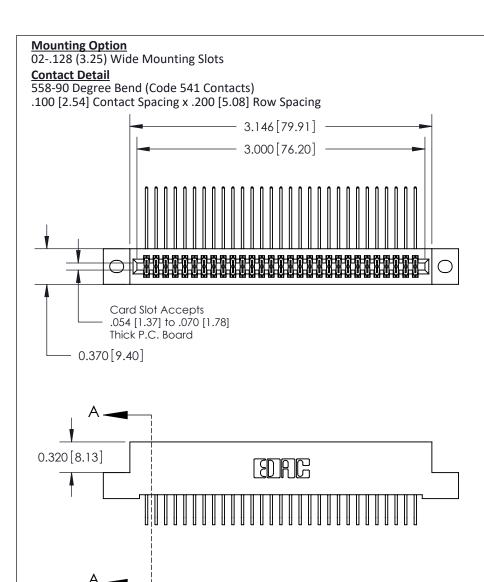

THIS IS A C.A.D. GENERATED DRAWING

ISSUE NUMBER

ORIGINAL

.240 [6.10] Point of Contact-

842/892 Series High Temp Card Edge Connector Part Number: 842-058-558-202

CIFICATIONS AC INC.,AND DRAWN: J.LEE
CHECKED:
SCALE: NTS

CALE: NTS SHEET 1 OF 3

RAWING NUMBER ISSUE

842 Assembly 1

SECTION A-A

842 ENG MASTER

DATE: OCT. 06/09

See Accompanying Pages for:
Contact Bend Details
Mounting Options

EDAG