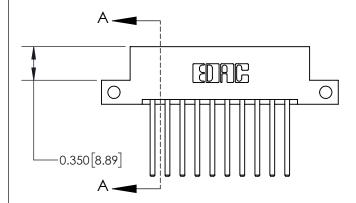

## **Mounting Option**

12-.128 (3.25) Dia. Side Mounting Holes

## **Contact Detail**

544-Wire Wrap .050x.025(1.27x0.64) - Tail LG=.750(19.05) .156 [3.96] Contact Spacing x .200 [5.08] Row Spacing





**See Accompanying Page for:** 

**Contact Bend Details** 

THIS IS A C.A.D. GENERATED DRAWING DO NOT MAKE MANUAL REVISIONS TO MASTER.



ISSUE NUMBER ORIGINAL



837/887 Series High Temp Card Edge Connector Part Number: 837-020-544-212



**EDAC INC** TORONTO, ONTARIO CANADA

THESE DRAWINGS AND SPECIFICATIONS ARE THE PROPERTY OF EDAC INC.,AND SHALL NOT BE REPRODUCED, OR COPIED OR USED AS THE BASIS FOR THE MANUFACTURE OR SALE OF APPARATUS WITHOUT WRITTEN PERMISSION.

| ACAD REFERENCE NO. 837 ENG MAST |                  |  |  |
|---------------------------------|------------------|--|--|
| DRAWN: J.LEE                    | DATE: OCT. 06/09 |  |  |
| CHECKED:                        | DATE:            |  |  |
| SCALE: NTS                      | SHEET 1 OF 2     |  |  |
| DRAWING NUMBER