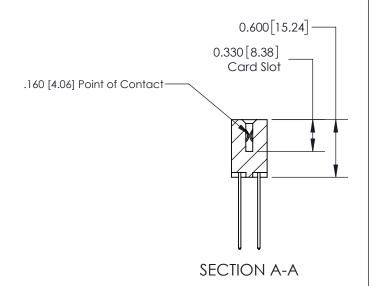

## **Contact Detail**

544-Wire Wrap .050x.025(1.27x0.64) - Tail LG=.750(19.05) .156 [3.96] Contact Spacing x .200 [5.08] Row Spacing

**See Accompanying Page for:** 

**Contact Bend Details** 

THIS IS A C.A.D. GENERATED DRAWING DO NOT MAKE MANUAL REVISIONS TO MASTER.