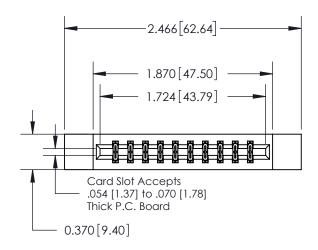

ISSUE NUMBER ORIGINAL

837/887 Series High Temp Card Edge Connector Part Number: 837-020-544-212

**EDAC INC** TORONTO, ONTARIO CANADA

THESE DRAWINGS AND SPECIFICATIONS ARE THE PROPERTY OF EDAC INC.,AND SHALL NOT BE REPRODUCED, OR COPIED OR USED AS THE BASIS FOR THE MANUFACTURE OR SALE OF APPARATUS WITHOUT WRITTEN PERMISSION.