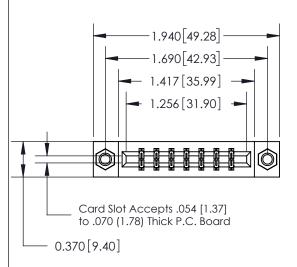

## **See Accompanying Page for:**

- **Bend Detail**
- **Mounting Options**

THIS IS A C.A.D. GENERATED DRAWING DO NOT MAKE MANUAL REVISIONS TO MASTER.

ISSUE NUMBER ORIGINAL

833 Series High Temp Card Edge Connector Part Number: 833-014-500-807