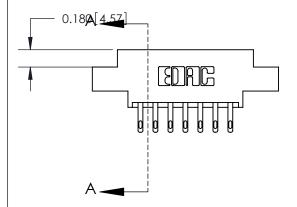

ORIGINAL (1)

ORIGINAL

| 833 Series High Temp Card                                             | ACAD REFERENCE NO.                                                                                                                                                                              | 833 ENG MASTER |                  |               |
|-----------------------------------------------------------------------|-------------------------------------------------------------------------------------------------------------------------------------------------------------------------------------------------|----------------|------------------|---------------|
| Contact Bend Detail                                                   | 9                                                                                                                                                                                               | DRAWN: J.LEE   | DATE: OCT. 14/09 |               |
| Confider Bend Derdii                                                  |                                                                                                                                                                                                 | CHECKED:       | DATE:            |               |
| EDAC INC TORONTO, ONTARIO CANADA YOUR CONNECTION TO QUALITY & SERVICE | THESE DRAWINGS AND SPECIFICATIONS ARE THE PROPERTY OF EDAC INC.,AND SHALL NOT BE REPRODUCED,OR COPIED OR USED AS THE BASIS FOR THE MANUFACTURE OR SALE OF APPARATUS WITHOUT WRITTEN PERMISSION. | SCALE: NTS     | SHEET 2          | 2 <b>OF</b> 3 |
|                                                                       |                                                                                                                                                                                                 | DRAWING NUMBER |                  | ISSUE         |
|                                                                       |                                                                                                                                                                                                 | 833 Assembly   |                  | 1             |