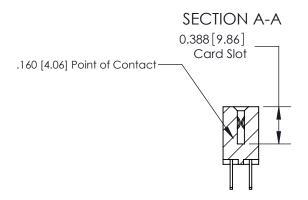

ORIGINAL (1)

ORIGINAL

| 833 Series High Temp Card                                             | ACAD REFERENCE NO.                                                                                                                                                                              | 833 ENG MASTER |                  |               |
|-----------------------------------------------------------------------|-------------------------------------------------------------------------------------------------------------------------------------------------------------------------------------------------|----------------|------------------|---------------|
| Contact Bend Detail                                                   | 9                                                                                                                                                                                               | DRAWN: J.LEE   | DATE: OCT. 14/09 |               |
| Confider Bend Derdii                                                  |                                                                                                                                                                                                 | CHECKED:       | DATE:            |               |
| EDAC INC TORONTO, ONTARIO CANADA YOUR CONNECTION TO QUALITY & SERVICE | THESE DRAWINGS AND SPECIFICATIONS ARE THE PROPERTY OF EDAC INC.,AND SHALL NOT BE REPRODUCED,OR COPIED OR USED AS THE BASIS FOR THE MANUFACTURE OR SALE OF APPARATUS WITHOUT WRITTEN PERMISSION. | SCALE: NTS     | SHEET 2          | 2 <b>OF</b> 3 |
|                                                                       |                                                                                                                                                                                                 | DRAWING NUMBER |                  | ISSUE         |
|                                                                       |                                                                                                                                                                                                 | 833 Assembly   |                  | 1             |