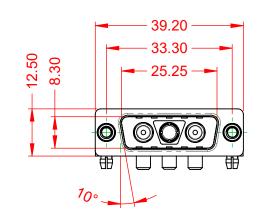

INSULATOR RESISTANCE: DIELECTRIC WITHSTANDING VOLTAGE:

**OPERATING TEMPERATURE:** 

40A (CURRENT)

-55°C ~ 125°C

5000MΩ min.

1000V AC rms

| COMBINATION D-SUB                                                              |                                                                                                                                                                                                                | SW REFERENCE NO.: 629 COMBO ASSEMBLY |                  |       |
|--------------------------------------------------------------------------------|----------------------------------------------------------------------------------------------------------------------------------------------------------------------------------------------------------------|--------------------------------------|------------------|-------|
|                                                                                |                                                                                                                                                                                                                | DRAWN: C.B                           | DATE: JAN. 01/20 | 19    |
|                                                                                |                                                                                                                                                                                                                | CHECKED:                             | DATE:            |       |
| EDAC INC<br>TORONTO, ONTARIO<br>CANADA<br>YOUR CONNECTION TO QUALITY & SERVICE | THESE DRAWINGS AND SPECIFICATIONS<br>ARE THE PROPERTY OF EDAC INC.,AND<br>SHALL NOT BE REPRODUCED,OR COPIED<br>OR USED AS THE BASIS FOR THE<br>MANUFACTURE OR SALE OF APPARATUS<br>WITHOUT WRITTEN PERMISSION. | SCALE: (IN C.A.D. 1:1)               | SHEET 1 OF       | 2     |
|                                                                                |                                                                                                                                                                                                                | DRAWING NUMBER: 629-3WK3650-4TD      |                  | ISSUE |
|                                                                                |                                                                                                                                                                                                                | PART NUMBER: 629-3WK3650-4TD         |                  | 1     |