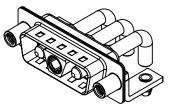

INSULATOR RESISTANCE: DIELECTRIC WITHSTANDING VOLTAGE:

**OPERATING TEMPERATURE:** 

40A (CURRENT)

-55°C ~ 125°C

5000MΩ min.

1000V AC rms

| COMBINATION D-SUB                                                              |                                                                                                                                                                                                                | SW REFERENCE NO.: 629 COMBO ASSEMBLY |                  |       |
|--------------------------------------------------------------------------------|----------------------------------------------------------------------------------------------------------------------------------------------------------------------------------------------------------------|--------------------------------------|------------------|-------|
|                                                                                |                                                                                                                                                                                                                | DRAWN: C.B                           | DATE: JAN. 01/20 | 19    |
|                                                                                |                                                                                                                                                                                                                | CHECKED:                             | DATE:            |       |
| EDAC INC<br>TORONTO, ONTARIO<br>CANADA<br>YOUR CONNECTION TO QUALITY & SERVICE | THESE DRAWINGS AND SPECIFICATIONS<br>ARE THE PROPERTY OF EDAC INC.,AND<br>SHALL NOT BE REPRODUCED,OR COPIED<br>OR USED AS THE BASIS FOR THE<br>MANUFACTURE OR SALE OF APPARATUS<br>WITHOUT WRITTEN PERMISSION. | SCALE: (IN C.A.D. 1:1)               | SHEET 1 OF       | 2     |
|                                                                                |                                                                                                                                                                                                                | DRAWING NUMBER: 629-3WK3650-4TD      |                  | ISSUE |
|                                                                                |                                                                                                                                                                                                                | PART NUMBER: 629-3WK3650-4TD         |                  | 1     |