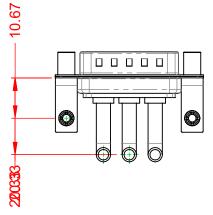

INSULATOR RESISTANCE: DIELECTRIC WITHSTANDING VOLTAGE:

**OPERATING TEMPERATURE:** 

40A (CURRENT)

-55°C ~ 125°C

5000MΩ min.

1000V AC rms

| COMBINATION D-SUB                                                              |                                                                                                                                                                                                                | SW REFERENCE NO.: 629 COMBO ASSEMBLY |                  |       |
|--------------------------------------------------------------------------------|----------------------------------------------------------------------------------------------------------------------------------------------------------------------------------------------------------------|--------------------------------------|------------------|-------|
|                                                                                |                                                                                                                                                                                                                | DRAWN: C.B                           | DATE: JAN. 01/20 | 19    |
|                                                                                |                                                                                                                                                                                                                | CHECKED:                             | DATE:            |       |
| EDAC INC<br>TORONTO, ONTARIO<br>CANADA<br>YOUR CONNECTION TO QUALITY & SERVICE | THESE DRAWINGS AND SPECIFICATIONS<br>ARE THE PROPERTY OF EDAC INC.,AND<br>SHALL NOT BE REPRODUCED,OR COPIED<br>OR USED AS THE BASIS FOR THE<br>MANUFACTURE OR SALE OF APPARATUS<br>WITHOUT WRITTEN PERMISSION. | SCALE: (IN C.A.D. 1:1)               | SHEET 1 OF       | 2     |
|                                                                                |                                                                                                                                                                                                                | DRAWING NUMBER: 629-3WK3650-4TD      |                  | ISSUE |
|                                                                                |                                                                                                                                                                                                                | PART NUMBER: 629-3WK3650-4TD         |                  | 1     |