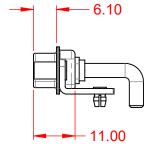

INSULATOR RESISTANCE: DIELECTRIC WITHSTANDING VOLTAGE:

**OPERATING TEMPERATURE:** 

40A (CURRENT)

-55°C ~ 125°C

5000MΩ min.

1000V AC rms

| COMBINATION D-SUB                                                              |                                                                                                                                                                                                                | SW REFERENCE NO.: 629 COMBO ASSEMBLY |                  |       |
|--------------------------------------------------------------------------------|----------------------------------------------------------------------------------------------------------------------------------------------------------------------------------------------------------------|--------------------------------------|------------------|-------|
|                                                                                |                                                                                                                                                                                                                | DRAWN: C.B                           | DATE: JAN. 01/20 | 19    |
|                                                                                |                                                                                                                                                                                                                | CHECKED:                             | DATE:            |       |
| EDAC INC<br>TORONTO, ONTARIO<br>CANADA<br>YOUR CONNECTION TO QUALITY & SERVICE | THESE DRAWINGS AND SPECIFICATIONS<br>ARE THE PROPERTY OF EDAC INC.,AND<br>SHALL NOT BE REPRODUCED,OR COPIED<br>OR USED AS THE BASIS FOR THE<br>MANUFACTURE OR SALE OF APPARATUS<br>WITHOUT WRITTEN PERMISSION. | SCALE: (IN C.A.D. 1:1)               | SHEET 1 OF       | 2     |
|                                                                                |                                                                                                                                                                                                                | DRAWING NUMBER: 629-3WK3650-4TD      |                  | ISSUE |
|                                                                                |                                                                                                                                                                                                                | PART NUMBER: 629-3WK3650-4TD         |                  | 1     |