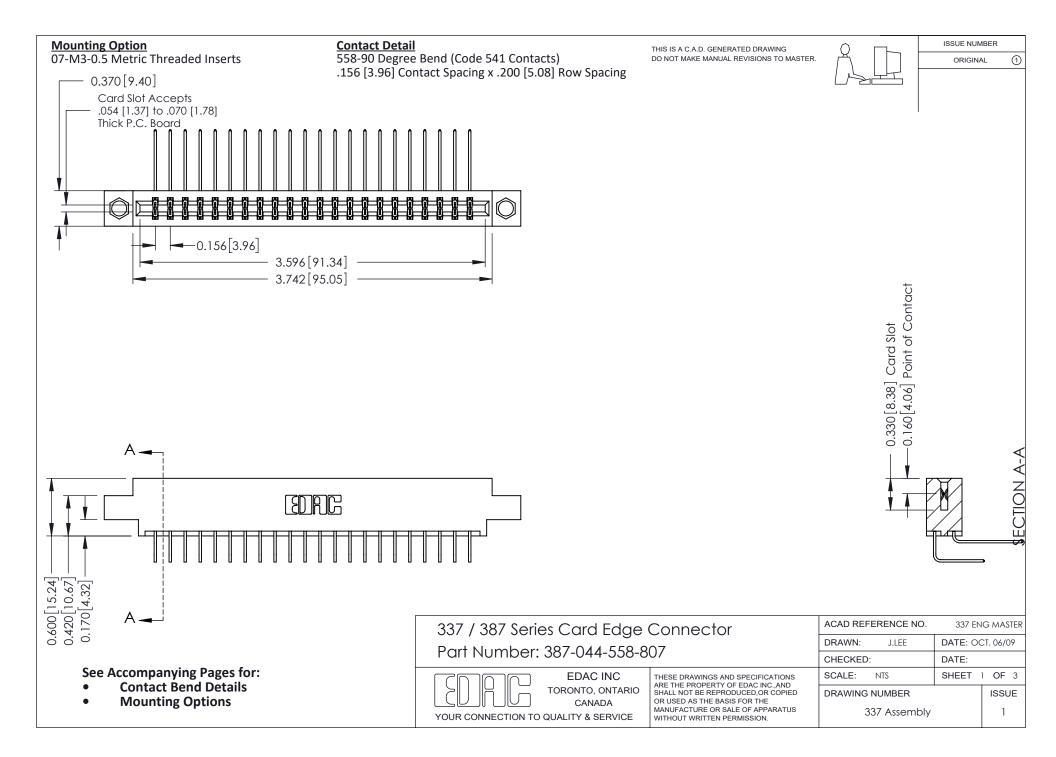

ISSUE NUMBER

ORIGINAL

1



| 337 / 387 Series Card Edge Connector<br>Contact Bend Detail           |                                                                                                                                                                                                  | ACAD REFERENCE NO. 337 E |                  | G MASTER      |
|-----------------------------------------------------------------------|--------------------------------------------------------------------------------------------------------------------------------------------------------------------------------------------------|--------------------------|------------------|---------------|
|                                                                       |