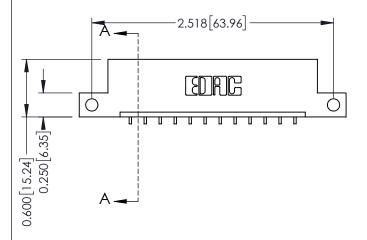

**Mounting Option** 12-.128 (3.25) Dia. Side Mounting Holes **Contact Detail** 

559-90 Degree Bend (Code 541 Contacts) .156 [3.96] Contact Spacing x .200 [5.08] Row Spacing THIS IS A C.A.D. GENERATED DRAWING DO NOT MAKE MANUAL REVISIONS TO MASTER.

ISSUE NUMBER

ORIGINAL

1

**See Accompanying Pages for:** 

- **Contact Bend Details**
- **Mounting Options**

| 337 / 387 Series Card Edge Connector |
|--------------------------------------|
| Part Number: 387-012-559-112         |