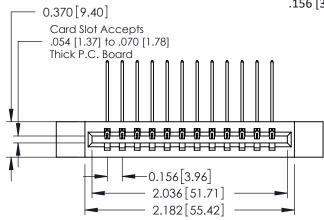

ISSUE NUMBER

ORIGINAL

1

**See Accompanying Pages for:** 

- **Contact Bend Details**
- **Mounting Options**

| 337 / 387 Series Card Edge Connector |
|--------------------------------------|
| Part Number: 387-012-559-112         |