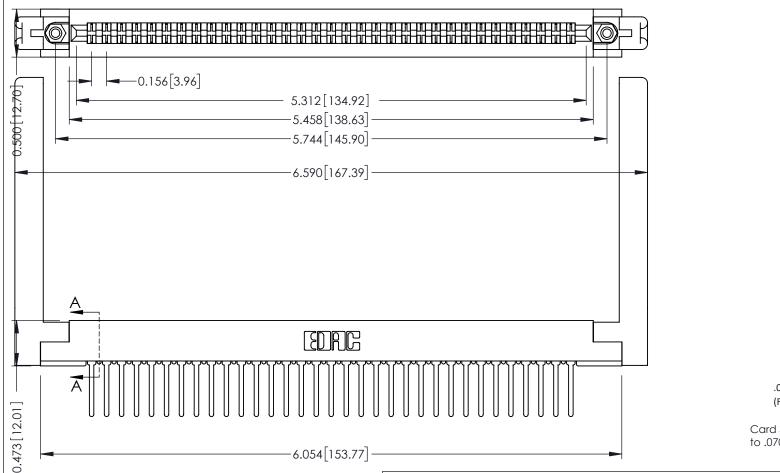

**Mounting Option** .468 (11.89) Offset Card Guides **Contact Detail** 

Wire Wrap .046x.013(1.17x0.33) - Tail LG=.520(13.21) .156 [3.96] Contact Spacing x .200 [5.08] Row Spacing

**SECTION A-A** 

.095 [2.41] Point of Contact (FROM BTM OF SLOT)

Card Slot Accepts .054 [1.37] to .070 [1.78] Thick P.C. Board

**See Accompanying Pages for:** 

- **Contact Bend Details**
- **Mounting Options**

307 / 357 Card Edge Connector Part Number: 357-066-542-258

307 Assembly