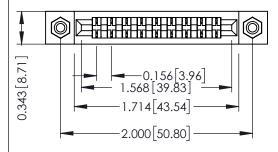

Mounting Option
#4-40 Unified Threaded Inserts

**Contact Detail** 

PC Tail .046x.014(1.17x0.36) - Tail LG=.213(5.41) .156 [3.96] Contact Spacing x .200 [5.08] Row Spacing THIS IS A C.A.D. GENERATED DRAWING
DO NOT MAKE MANUAL REVISIONS TO MAS