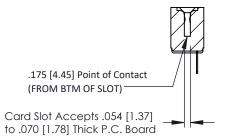

Mounting Option
#4-40 Unified Threaded Inserts

**Contact Detail** 

PC Tail .046x.014(1.17x0.36) - Tail LG=.213(5.41) .156 [3.96] Contact Spacing x .200 [5.08] Row Spacing THIS IS A C.A.D. GENERATED DRAWING
DO NOT MAKE MANUAL REVISIONS TO MAS