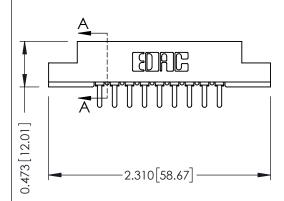

## SECTION A-A

307 ENG MASTER
DATE: AUG. 11/09

SHEET 1 OF 3

J.LEE

307 Assembly

NTS

| 307 / 357 Card Edge Connector<br>Part Number: 357-009-521-108 |                                                                   | AC |
|---------------------------------------------------------------|-------------------------------------------------------------------|----|
|                                                               |                                                                   | DR |
|                                                               |                                                                   | CH |
| EDAC INC                                                      | THESE DRAWINGS AND SPECIFICATIONS ARE THE PROPERTY OF EDAC INCAND | SC |
| TORONTO, ONTARIO                                              | SHALL NOT BE REPRODUCED, OR COPIED  OR LISED AS THE BASIS FOR THE | DR |
| YOUR CONNECTION TO QUALITY & SERVICE                          | MANUFACTURE OR SALE OF APPARATUS                                  |    |