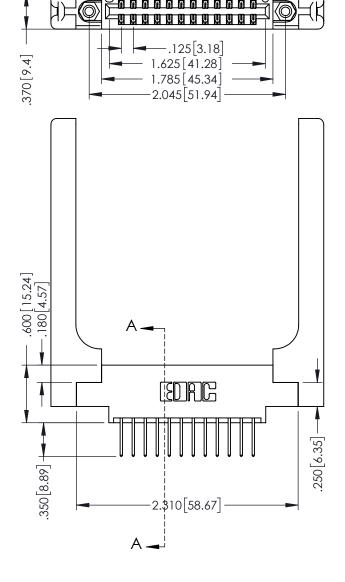

346/396 SERIES CARD EDGE CONNECTOR PART NUMBER: 346-024-526-858

YOUR CONNECTION TO QUALITY & SERVICE

**EDAC INC** TORONTO, ONTARIO CANADA

THESE DRAWINGS AND SPECIFICATIONS ARE THE PROPERTY OF EDAC INC.,AND SHALL NOT BE REPRODUCED,OR COPIED OR USED AS THE BASIS FOR THE MANUFACTURE OR SALE OF APPARATUS WITHOUT WRITTEN PERMISSION.

| ACAD REFERENCE NO. | 346-ENG-MASTER   |
|--------------------|------------------|
| DRAWN: J.LEE       | DATE: APR. 22/09 |
| CHECKED:           | DATE:            |
| SCALE: 1:1         | SHEET 1 OF 2     |
| DRAWING NUMBER     | ISSUE            |

**SECTION A-A** 

Slot Depth Point of Contact

.330[8.38] : .160[4.06]

346-ENG-MASTER

ISSUE NUMBER ORIGINAL 1