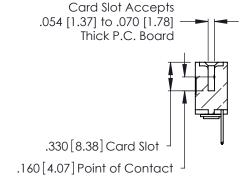

THIS IS A C.A.D. GENERATED DRAWING DO NOT MAKE MANUAL REVISIONS TO MASTER.

ISSUE NUMBER

ORIGINAL

1

**Contact Code 555** 

Contact Code 556

**Contact Code 558** 

**Contact Code 559** 

**Contact Code 560** 

INSULATOR MATERIAL: THERMOPLASTIC POLYESTER, UL 94V-0 CONTACT MATERIAL; COPPER, NICKEL, TIN ALLOY CA-725 CONTACT PLATING: GOLD ON THE MATING AREA, TIN-LEAD

ON THE CONTACT TAILS, NICKEL UNDERPLATE