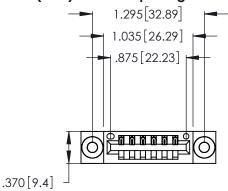

<u>Contact Dimensions:</u>
526-P.C. Tail .018 Sq. (0.46 Sq.) - Tail LG. =.350 (8.89)
.125 (3.18) Contact Spacing x .250 (6.35) Row Spacing

INSULATOR MATERIAL: THERMOPLASTIC POLYESTER, UL 94V-0 CONTACT MATERIAL; COPPER, NICKEL, TIN\_ALLOY CA-725

CONTACT PLATING: GOLD ON THE MATING AREA, TIN-LEAD ON THE CONTACT TAILS, NICKEL UNDERPLATE

THIS IS A C.A.D. GENERATED DRAWING DO NOT MAKE MANUAL REVISIONS TO MASTER.

1

346/396 SERIES CARD EDGE CONNECTOR PART NUMBER: 346-006-526-103