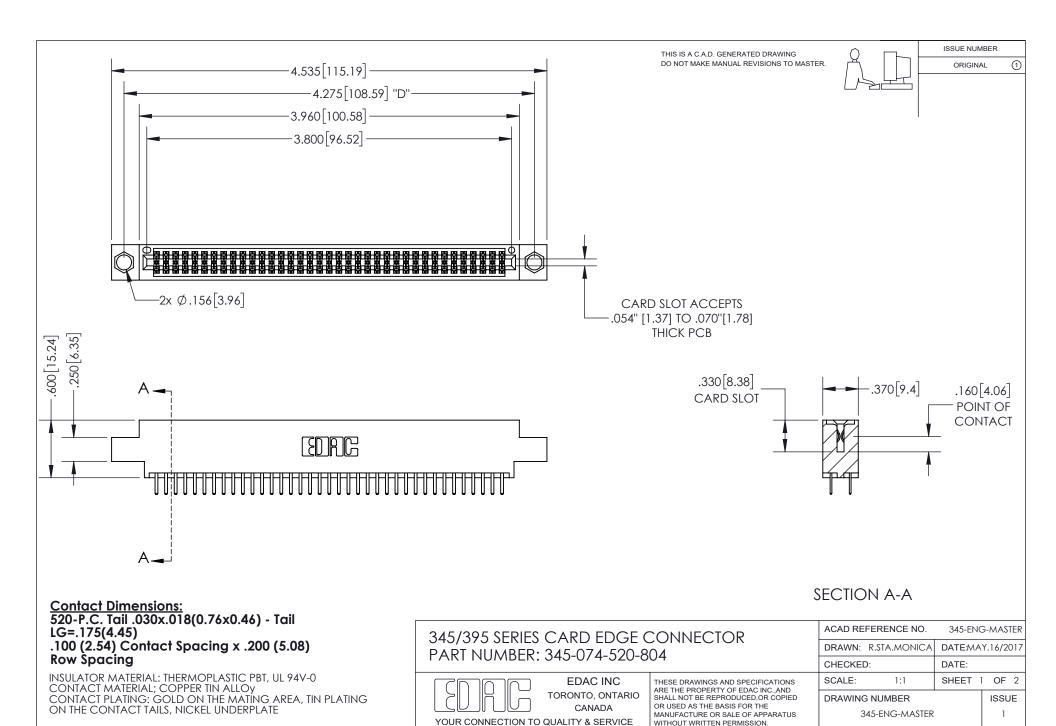

ISSUE NUMBER ORIGINAL

1

**Contact Code 558** 

**Contact Code 559** 

Contact Code 560

- INSULATOR MATERIAL: THERMOPLASTIC POLYESTER, UL 94V-0
- DAP MATERIAL AVAILABLE UPON REQUEST
- CONTACT MATERIAL; COPPER ALLOY

CONTACT PLATING: GOLD ON THE MATING AREA, TIN PLATING ON THE CONTACT TAILS, NICKEL UNDERPLATE

\*FOR ALL OTHER SPECIFICATIONS REFER TO SHEET 3\*