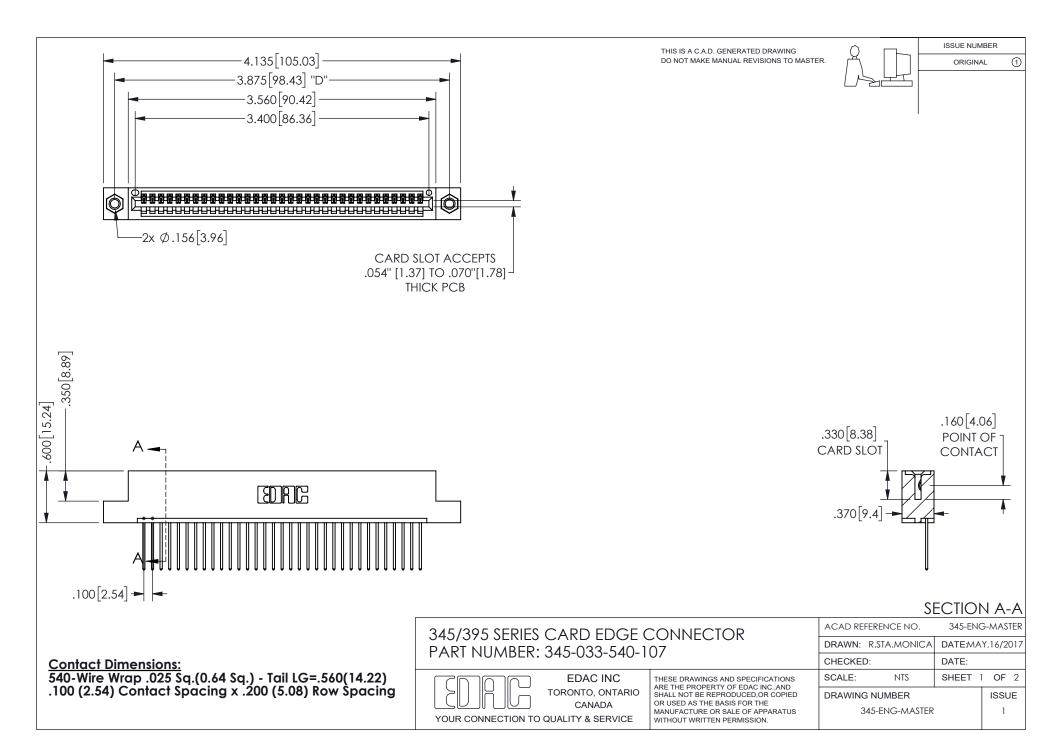

ISSUE NUMBER ORIGINAL

1









**Contact Code 558** 

Contact Code 559

Contact Code 560

INSULATOR MATERIAL: THERMOPLASTIC POLYESTER, UL 94V-0 DAP MATERIAL AVAILABLE UPON REQUEST

CONTACT MATERIAL; COPPER ALLOY

CONTACT PLATING: GOLD ON THE MATING AREA, TIN PLATING ON THE CONTACT TAILS, NICKEL UNDERPLATE

## 345/395 SERIES CARD EDGE CONNECTOR CONTACT CODE 555,556,558,559,560 DIMENSIONS

YOUR CONNECTION TO QUALITY & SERVICE

**EDAC INC** TORONTO, ONTARIO CANADA

THESE DRAWINGS AND SPECIFICATIONS ARE THE PROPERTY OF EDAC INC.,AND SHALL NOT BE REPRODUCED, OR COPIED OR USED AS THE BASIS FOR THE MANUFACTURE OR SALE OF APPARATUS WITHOUT WRITTEN PERMISSION.

| ACAD REFERENCE NO.  | 345-ENG-MASTER   |
|---------------------|------------------|
| DRAWN: R.STA.MONICA | DATE:MAY.16/2017 |
| C