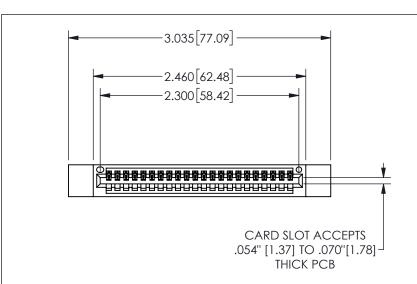

345/395 SERIES CARD EDGE CONNECTOR PART NUMBER: 345-022-524-112

YOUR CONNECTION TO QUALITY & SERVICE

**EDAC INC** TORONTO, ONTARIO CANADA

THESE DRAWINGS AND SPECIFICATIONS ARE THE PROPERTY OF EDAC INC.,AND SHALL NOT BE REPRODUCED, OR COPIED OR USED AS THE BASIS FOR THE MANUFACTURE OR SALE OF APPARATUS WITHOUT WRITTEN PERMISSION.

THIS IS A C.A.D. GENERATED DRAWING DO NOT MAKE MANUAL REVISIONS TO MASTER.

ISSUE NUMBER

ORIGINAL

1

.160 4.06 .330[8.38] POINT OF CARD SLOT CONTACT

-.350[8.89] .600[15.24] 0 .100[2.54]

<u>Contact Dimensions:</u>
524-P.C. Tail .018 Sq.(0.46 Sq.) - Tail LG=.175(4.45)
.100 (2.54) Contact Spacing x .200 (5.08) Row Spacing