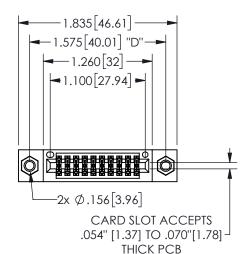

## 345/395 SERIES CARD EDGE CONNECTOR PART NUMBER: 345-020-520-507

YOUR CONNECTION TO QUALITY & SERVICE

**EDAC INC** TORONTO, ONTARIO CANADA

THESE DRAWINGS AND SPECIFICATIONS ARE THE PROPERTY OF EDAC INC.,AND SHALL NOT BE REPRODUCED, OR COPIED OR USED AS THE BASIS FOR THE MANUFACTURE OR SALE OF APPARATUS WITHOUT WRITTEN PERMISSION.

THIS IS A C.A.D. GENERATED DRAWING DO NOT MAKE MANUAL REVISIONS TO MASTER.

ISSUE NUMBER

ORIGINAL

1

<u>Contact Dimensions:</u>
520-P.C. Tail .030x.018(0.76x0.46) - Tail LG=.175(4.45)
.100 (2.54) Contact Spacing x .200 (5.08) Row Spacing