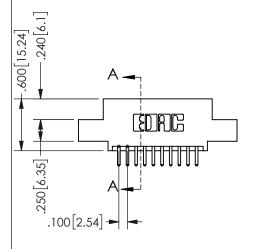

SECTION A-A

ISSUE NUMBER ORIGINAL

1

**Contact Code 558** 

Contact Code 559

**Contact Code 560** 

INSULATOR MATERIAL: THERMOPLASTIC POLYESTER, UL 94V-0 DAP MATERIAL AVAILABLE UPON REQUEST

CONTACT MATERIAL; COPPER ALLOY CONTACT PLATING: GOLD ON THE MATING AREA, TIN PLATING ON THE CONTACT TAILS, NICKEL UNDERPLATE

345/395 SERIES CARD EDGE CONNECTOR CONTACT CODE 555,556,558,559,560 DIMENSIONS

YOUR CONNECTION TO QUALITY & SERVICE

**EDAC INC** TORONTO, ONTARIO CANADA

THESE DRAWINGS AND SPECIFICATIONS ARE THE PROPERTY OF EDAC INC.,AND SHALL NOT BE REPRODUCED, OR COPIED OR USED AS THE BASIS FOR THE MANUFACTURE OR SALE OF APPARATUS WITHOUT WRITTEN PERMISSION.