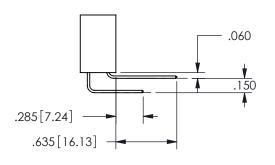

THIS IS A C.A.D. GENERATED DRAWING DO NOT MAKE MANUAL REVISIONS TO MASTER.

ISSUE NUMBER

ORIGINAL

1

THICK PCB

**Contact Dimensions:** 523-P.C. Tail .025 Sq.(0.64 Sq.) - Tail LG=.390(9.91) .100 (2.54) Contact Spacing x .200 (5.08) Row Spacing

.160 4.06 .330[8.38] POINT OF **CARD SLOT** CONTACT .370 9.4