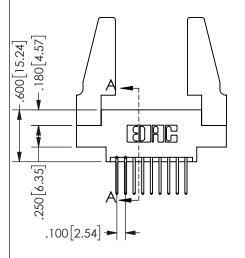

THIS IS A C.A.D. GENERATED DRAWING DO NOT MAKE MANUAL REVISIONS TO MASTER.

ISSUE NUMBER

ORIGINAL

1

THICK PCB

**Contact Dimensions:** 523-P.C. Tail .025 Sq.(0.64 Sq.) - Tail LG=.390(9.91) .100 (2.54) Contact Spacing x .200 (5.08) Row Spacing

.160 4.06 .330[8.38] POINT OF **CARD SLOT** CONTACT .370 9.4

SECTION A-A

ISSUE NUMBER ORIGINAL

1

**Contact Code 558** 

Contact Code 559

**Contact Code 560** 

INSULATOR MATERIAL: THERMOPLASTIC POLYESTER, UL 94V-0 DAP MATERIAL AVAILABLE UPON REQUEST

CONTACT MATERIAL; COPPER ALLOY CONTACT PLATING: GOLD ON THE MATING AREA, TIN PLATING ON THE CONTACT TAILS, NICKEL UNDERPLATE