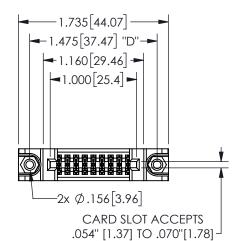

## 345/395 SERIES CARD EDGE CONNECTOR PART NUMBER: 345-018-523-888

YOUR CONNECTION TO QUALITY & SERVICE

**EDAC INC** TORONTO, ONTARIO CANADA

THESE DRAWINGS AND SPECIFICATIONS ARE THE PROPERTY OF EDAC INC.,AND SHALL NOT BE REPRODUCED,OR COPIED OR USED AS THE BASIS FOR THE MANUFACTURE OR SALE OF APPARATUS WITHOUT WRITTEN PERMISSION.