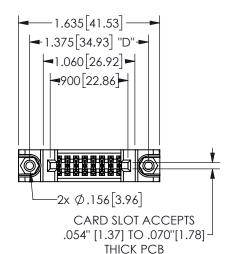

## **SECTION A-A**

345/395 SERIES CARD EDGE CONNECTOR PART NUMBER: 345-016-524-888

**EDAC INC** TORONTO, ONTARIO CANADA

THESE DRAWINGS AND SPECIFICATIONS ARE THE PROPERTY OF EDAC INC.,AND SHALL NOT BE REPRODUCED, OR COPIED OR USED AS THE BASIS FOR THE MANUFACTURE OR SALE OF APPARATUS WITHOUT WRITTEN PERMISSION.

| ACAD REFERENCE NO.  | 345-ENC | 9-MASTER  |
|---------------------|---------|-----------|
| DRAWN: R.STA.MONICA | DATEMA  | Y.16/2017 |
| CHECKED:            | DATE:   |           |
| SCALE: NTS          | SHEET 1 | OF 2      |
| DRAWING NUMBER      |         | ISSUE     |
| 345-ENG-MASTER      |         | 1         |
|                     |         |           |