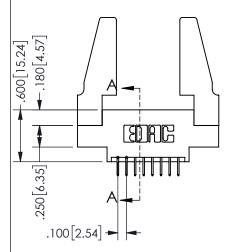

## **SECTION A-A**

345/395 SERIES CARD EDGE CONNECTOR PART NUMBER: 345-016-524-888

**EDAC INC** TORONTO, ONTARIO CANADA

THESE DRAWINGS AND SPECIFICATIONS ARE THE PROPERTY OF EDAC INC.,AND SHALL NOT BE REPRODUCED, OR COPIED OR USED AS THE BASIS FOR THE MANUFACTURE OR SALE OF APPARATUS WITHOUT WRITTEN PERMISSION.

| ACAD REFERENCE NO.  | 345-ENC | 9-MASTER  |
|---------------------|---------|-----------|
| DRAWN: R.STA.MONICA | DATEMA  | Y.16/2017 |
| CHECKED:            | DATE:   |           |
| SCALE: NTS          | SHEET 1 | OF 2      |
| DRAWING NUMBER      |         | ISSUE     |
| 345-ENG-MASTER      |         | 1         |
|                     |         |           |