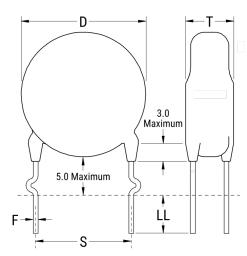

## C911U560JZSDCAWL30

Not for New Design

C900AC SFTY X1-440 Y2-300, Ceramic, 56 pF, 5%, 440 VAC (X1), 300 VAC (Y2), SL, Lead Spacing = 10mm

The measurement position of Lead Spacing (S) and Width (V) is critical in straight lead capacitors.

| Dimensions |                 |
|------------|-----------------|
| D          | 8mm MAX         |
| Т          | 5mm MAX         |
| S          | 10mm +/-1mm     |
| LL         | 3mm +/-1mm      |
| F          | 0.55mm +/-0.1mm |