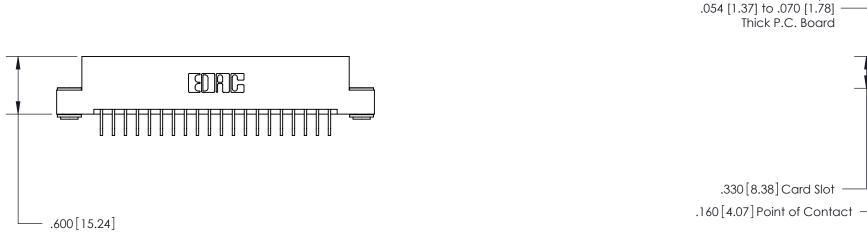

## 846/896 SERIES HIGH TEMP CARD EDGE CONNECTOR CONTACT CODE 555,556,558,559,560 DIMENSIONS

.150 [3.81]

YOUR CONNECTION TO QUALITY & SERVICE

**Contact Code 559** 

**EDAC INC** TORONTO, ONTARIO CANADA

THESE DRAWINGS AND SPECIFICATIONS ARE THE PROPERTY OF EDAC INC.,AND SHALL NOT BE REPRODUCED, OR COPIED OR USED AS THE BASIS FOR THE MANUFACTURE OR SALE OF APPARATUS WITHOUT WRITTEN PERMISSION.