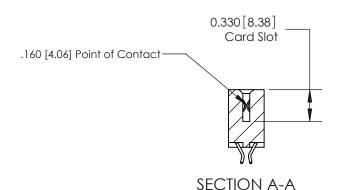

## **Contact Detail**

556-Extender Board Bend (Code 520 Contacts)

.156 [3.96] Contact Spacing x .200 [5.08] Row Spacing

THIS IS A C.A.D. GENERATED DRAWING DO NOT MAKE MANUAL REVISIONS TO MASTER.

ISSUE NUMBER ORIGINAL

1

**See Accompanying Pages for:** 

**Contact Bend Details** 

0.370 [9.40]

| 837/887 Series High Temp Card Edge Connector |
|----------------------------------------------|
| Part Number: 887-028-556-807                 |