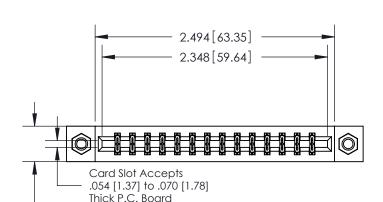

## **Contact Detail**

556-Extender Board Bend (Code 520 Contacts)

.156 [3.96] Contact Spacing x .200 [5.08] Row Spacing

THIS IS A C.A.D. GENERATED DRAWING DO NOT MAKE MANUAL REVISIONS TO MASTER.

ISSUE NUMBER ORIGINAL

1

**See Accompanying Pages for:** 

**Contact Bend Details** 

0.370 [9.40]

| 837/887 Series High Temp Card Edge Connector |
|----------------------------------------------|
| Part Number: 887-028-556-807                 |