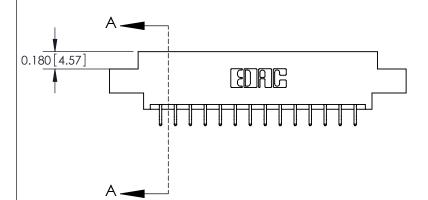

## **Contact Detail**

556-Extender Board Bend (Code 520 Contacts)

.156 [3.96] Contact Spacing x .200 [5.08] Row Spacing

THIS IS A C.A.D. GENERATED DRAWING DO NOT MAKE MANUAL REVISIONS TO MASTER.

ISSUE NUMBER ORIGINAL

1

**See Accompanying Pages for:** 

**Contact Bend Details** 

0.370 [9.40]

| 837/887 Series High Temp Card Edge Connector |
|----------------------------------------------|
| Part Number: 887-028-556-807                 |