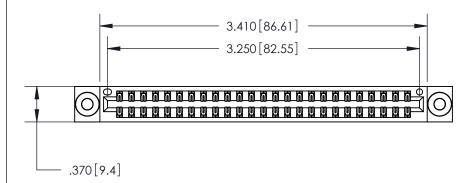

ISSUE NUMBER

ORIGINAL

1

.600 [15.24]

.054 [1.37] to .070 [1.78] Thick P.C. Board .330 [8.38] Card Slot .160 [4.07] Point of Contact -

ACAD REFERENCE NO.

Card Slot Accepts

846/896 SERIES HIGH TEMP CARD EDGE CONNECTOR PART NUMBER: 846-050-500-803