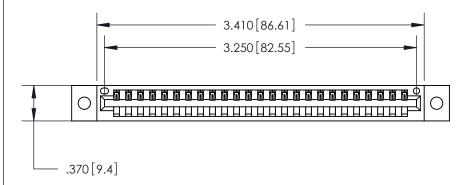

Contact Dimensions: 522-P.C. Tail .025 Sq. (0.64 Sq.) - Tail LG. =.440 (11.18) .125 (3.18) Contact Spacing x .250 (6.35) Row Spacing

THIS IS A C.A.D. GENERATED DRAWING DO NOT MAKE MANUAL REVISIONS TO MASTER.

ISSUE NUMBER

ORIGINAL

.054 [1.37] to .070 [1.78] Thick P.C. Board .330[8.38] Card Slot -.160 [4.07] Point of Contact —

Card Slot Accepts

INSULATOR MATERIAL: THERMOPLASTIC POLYESTER, UL 94V-0 CONTACT MATERIAL; COPPER, NICKEL, TIN ALLOY CA-725

.600 [15.24]

CONTACT PLATING: GOLD ON THE MATING AREA, TIN-LEAD ON THE CONTACT TAILS, NICKEL UNDERPLATE

846/896 SERIES HIGH TEMP CARD EDGE CONNECTOR PART NUMBER: 846-025-522-102

YOUR CONNECTION TO QUALITY & SERVICE