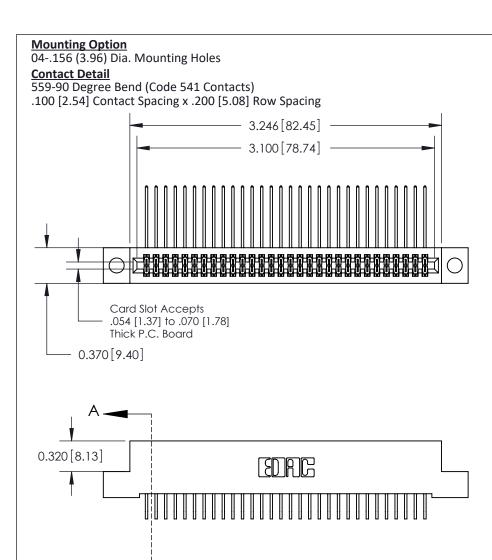

| 842/892 Series High Temp C           | ACAD REFERENCE NO. 842 ENG MASTER                               |              |        |          |          |
|--------------------------------------|-----------------------------------------------------------------|--------------|--------|----------|----------|
| Contact Bend Detail                  |                                                                 |              | J.LEE  | DATE: OC | T. 06/09 |
|                                      |                                                                 |              | ):     | DATE:    |          |
| EDAC INC                             | ARE THE PROPERTY OF FRACTING AND                                |              | NTS    | SHEET :  | 2 OF 3   |
| TORONTO, ONTARIO                     | SHALL NOT BE REPRODUCED, OR COPIED OR USED AS THE BASIS FOR THE | DRAWING      | NUMBER |          | ISSUE    |
| YOUR CONNECTION TO QUALITY & SERVICE | MANUFACTURE OR SALE OF APPARATUS WITHOUT WRITTEN PERMISSION.    | 842 Assembly |        |          | 1        |

THIS IS A C.A.D. GENERATED DRAWING DO NOT MAKE MANUAL REVISIONS TO MASTER

ISSUE NUMBER

ORIGINAL

1

| 842/892 Series High Temp Card Edge Co<br>Mounting Options  | DRAWN: J.LEE DATE: OCT. 06/09  CHECKED: DATE: |
|------------------------------------------------------------|-----------------------------------------------|
| EDAC INC THESE DRAWINGS AND S ARE THE PROPERTY OF          |                                               |
|                                                            | DUCED,OR COPIED DRAWING NUMBER ISSUE          |
| YOUR CONNECTION TO QUALITY & SERVICE WITHOUT WRITTEN PERMI |                                               |