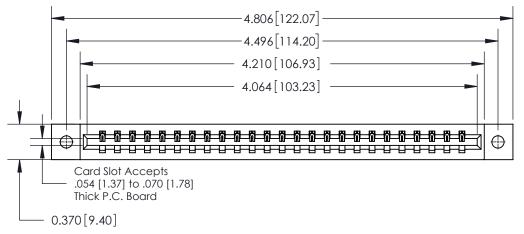

**Mounting Option** 02-.128 (3.25) Dia. Mounting Holes **Contact Detail** 523-P.C. Tail .025 Sq.(0.64 Sq.) - Tail LG=.390(9.91) .156 [3.96] Contact Spacing x .200 [5.08] Row Spacing

ORIGINAL

THIS IS A C.A.D. GENERATED DRAWING DO NOT MAKE MANUAL REVISIONS TO MASTER.