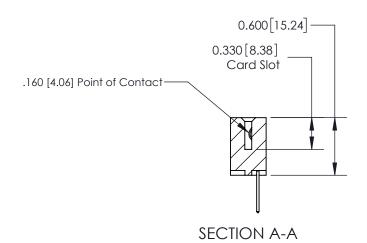

**Mounting Option** 02-.128 (3.25) Dia. Mounting Holes **Contact Detail** 523-P.C. Tail .025 Sq.(0.64 Sq.) - Tail LG=.390(9.91) .156 [3.96] Contact Spacing x .200 [5.08] Row Spacing

ORIGINAL

THIS IS A C.A.D. GENERATED DRAWING DO NOT MAKE MANUAL REVISIONS TO MASTER.