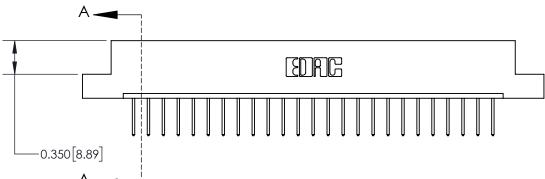

**Mounting Option** 02-.128 (3.25) Dia. Mounting Holes **Contact Detail** 523-P.C. Tail .025 Sq.(0.64 Sq.) - Tail LG=.390(9.91) .156 [3.96] Contact Spacing x .200 [5.08] Row Spacing

ORIGINAL

THIS IS A C.A.D. GENERATED DRAWING DO NOT MAKE MANUAL REVISIONS TO MASTER.